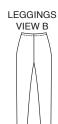

Misses' tunics and leggings. Tunic View A has full-length sleeves and round neckline with self-fabric neckband. Tunic View B has short sleeves with cuffs and scoop neckline with self-fabric neckband. Tunics shown with purchased belts. Leggings, without side seams, have elastic waist. View A are scrunched at ankle, View B are ankle length, and View C are below-knee length.

 View A & B
 29 (74)
 30 (76)
 31 (78)
 32 (81)
 33 (84)

Finished Inside Leg Seam

 View A
 33" (84 cm) – All Sizes

 View B
 27" (68 cm) – All Sizes

 View C
 15 1/2" (39 cm) – All Sizes

Material Required: Fabric requirement allows for nap, one-way design or shading. Extra fabric may be needed to match design or for shrinkage. Fabric 60" (152 cm) Wide

Tunic View A 1 5/8 (1.50) 1 3/4 (1.60) 1 3/4 (1.60) 1 3/4 (1.60) 1 3/4 (1.60) yd (m) View B 1 1/4 (1.15) 1 1/4 (1.15) 1 3/8 (1.30) 1 1/2 (1.40) 1 1/2 (1.40) yd (m) Leggings View A 1 1/4 (1.15) 1 3/8 (1.30) 1 3/8 (1.30) 1 3/8 (1.30) 1 3/8 (1.30) yd (m) View B 1 1/8 (1.05) 1 1/8 (1.05) 1 1/4 (1.15) 1 1/4 (1.15) 1 1/4 (1.15) yd (m) View C 3/4 (0.70) 7/8 (0.80) 7/8 (0.80) 7/8 (0.80) 7/8 (0.80) yd (m)