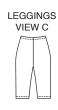

Misses' tunics and leggings. Tunic View A has full-length sleeves and round neckline with self-fabric neckband. Tunic View B has short sleeves with cuffs and scoop neckline with self-fabric neckband. Tunics shown with purchased belts. Leggings, without side seams, have elastic waist. View A are scrunched at ankle, View B are ankle length, and View C are below-knee length.

 View A & B
 29 (74)
 30 (76)
 31 (78)
 32 (81)
 33 (84)

Finished Inside Leg Seam

 View A
 33" (84 cm) – All Sizes

 View B
 27" (68 cm) – All Sizes

 View C
 15 1/2" (39 cm) – All Sizes

Material Required: Fabric requirement allows for nap, one-way design or shading. Extra fabric may be needed to match design or for shrinkage. Fabric 60" (152 cm) Wide

Tunic View A 1 5/8 (1.50) 1 3/4 (1.60) 1 3/4 (1.60) 1 3/4 (1.60) 1 3/4 (1.60) yd (m) View B 1 1/4 (1.15) 1 1/4 (1.15) 1 3/8 (1.30) 1 1/2 (1.40) 1 1/2 (1.40) yd (m) Leggings View A 1 1/4 (1.15) 1 3/8 (1.30) 1 3/8 (1.30) 1 3/8 (1.30) 1 3/8 (1.30) yd (m) View B 1 1/8 (1.05) 1 1/8 (1.05) 1 1/4 (1.15) 1 1/4 (1.15) 1 1/4 (1.15) yd (m) View C 3/4 (0.70) 7/8 (0.80) 7/8 (0.80) 7/8 (0.80) 7/8 (0.80) yd (m)