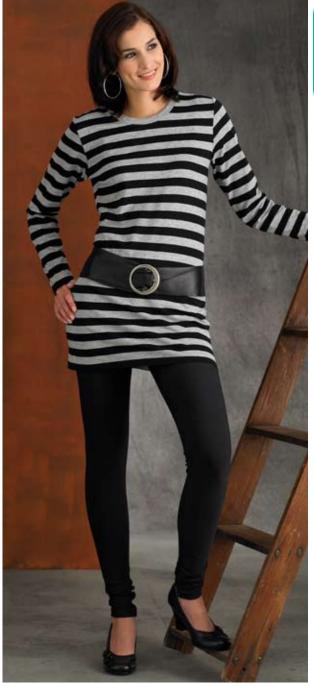

Misses' tunics and leggings. Tunic View A has full-length sleeves and round neckline with self-fabric neckband. Tunic View B has short sleeves with cuffs and scoop neckline with self-fabric neckband. Tunics shown with purchased belts. Leggings, without side seams, have elastic waist. View A are scrunched at ankle, View B are ankle length, and View C are below-knee length.