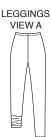

Misses' tunics and leggings. Tunic View A has full-length sleeves and round neckline with self-fabric neckband. Tunic View B has short sleeves with cuffs and scoop neckline with self-fabric neckband. Tunics shown with purchased belts. Leggings, without side seams, have elastic waist. View A are scrunched at ankle, View B are ankle length, and View C are below-knee length.

 View A & B
 29 (74)
 30 (76)
 31 (78)
 32 (81)
 33 (84)

Finished Inside Leg Seam

 View A
 33" (84 cm) – All Sizes

 View B
 27" (68 cm) – All Sizes

 View C
 15 1/2" (39 cm) – All Sizes

Material Required: Fabric requirement allows for nap, one-way design or shading. Extra fabric may be needed to match design or for shrinkage. Fabric 60" (152 cm) Wide

Tunic View A 1 5/8 (1.50) 1 3/4 (1.60) 1 3/4 (1.60) 1 3/4 (1.60) 1 3/4 (1.60) yd (m) View B 1 1/4 (1.15) 1 1/4 (1.15) 1 3/8 (1.30) 1 1/2 (1.40) 1 1/2 (1.40) yd (m) Leggings View A 1 1/4 (1.15) 1 3/8 (1.30) 1 3/8 (1.30) 1 3/8 (1.30) 1 3/8 (1.30) yd (m) View B 1 1/8 (1.05) 1 1/8 (1.05) 1 1/4 (1.15) 1 1/4 (1.15) 1 1/4 (1.15) yd (m) View C 3/4 (0.70) 7/8 (0.80) 7/8 (0.80) 7/8 (0.80) 7/8 (0.80) yd (m)