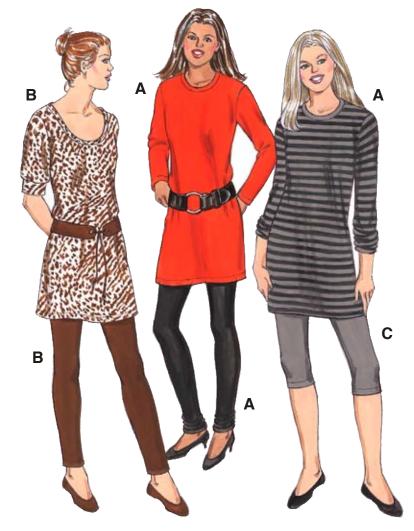

Misses' tunics and leggings. Tunic View A has full-length sleeves and round neckline with self-fabric neckband. Tunic View B has short sleeves with cuffs and scoop neckline with self-fabric neckband. Tunics shown with purchased belts. Leggings, without side seams, have elastic waist. View A are scrunched at ankle, View B are ankle length, and View C are below-knee length.

 View A & B
 29 (74)
 30 (76)
 31 (78)
 32 (81)
 33 (84)

Finished Inside Leg Seam

 View A
 33" (84 cm) – All Sizes

 View B
 27" (68 cm) – All Sizes

 View C
 15 1/2" (39 cm) – All Sizes

Material Required: Fabric requirement allows for nap, one-way design or shading. Extra fabric may be needed to match design or for shrinkage. Fabric 60" (152 cm) Wide