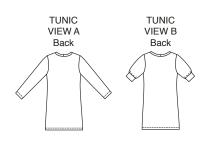

Misses' tunics and leggings. Tunic View A has full-length sleeves and round neckline with self-fabric neckband. Tunic View B has short sleeves with cuffs and scoop neckline with self-fabric neckband. Tunics shown with purchased belts. Leggings, without side seams, have elastic waist. View A are scrunched at ankle, View B are ankle length, and View C are below-knee length.

 View A & B
 29 (74)
 30 (76)
 31 (78)
 32 (81)
 33 (84)

Finished Inside Leg Seam

 View A
 33" (84 cm) – All Sizes

 View B
 27" (68 cm) – All Sizes

 View C
 15 1/2" (39 cm) – All Sizes

Material Required: Fabric requirement allows for nap, one-way design or shading. Extra fabric may be needed to match design or for shrinkage. Fabric 60" (152 cm) Wide

Tunic View A 1 5/8 (1.50) 1 3/4 (1.60) 1 3/4 (1.60) 1 3/4 (1.60) 1 3/4 (1.60) yd (m) View B 1 1/4 (1.15) 1 1/4 (1.15) 1 3/8 (1.30) 1 1/2 (1.40) 1 1/2 (1.40) yd (m) Leggings View A 1 1/4 (1.15) 1 3/8 (1.30) 1 3/8 (1.30) 1 3/8 (1.30) 1 3/8 (1.30) yd (m) View B 1 1/8 (1.05) 1 1/8 (1.05) 1 1/4 (1.15) 1 1/4 (1.15) 1 1/4 (1.15) yd (m) View C 3/4 (0.70) 7/8 (0.80) 7/8 (0.80) 7/8 (0.80) 7/8 (0.80) yd (m)