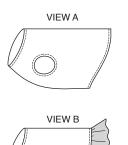

Pullover shirts and dress have neck and leg openings finished with nar-row hems. Appliqués and embel-lishments are optional. View A has narrow hem at bottom edge. View B has ruffle at bottom edge. View C dress has gathered skirt.