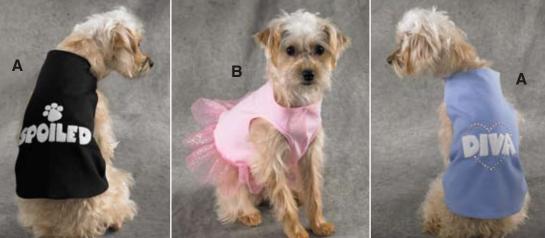

Pullover shirts and dress have neck and leg openings finished with nar-row hems. Appliqués and embel-lishments are optional. View A has narrow hem at bottom edge. View B has ruffle at bottom edge. View C dress has gathered skirt.