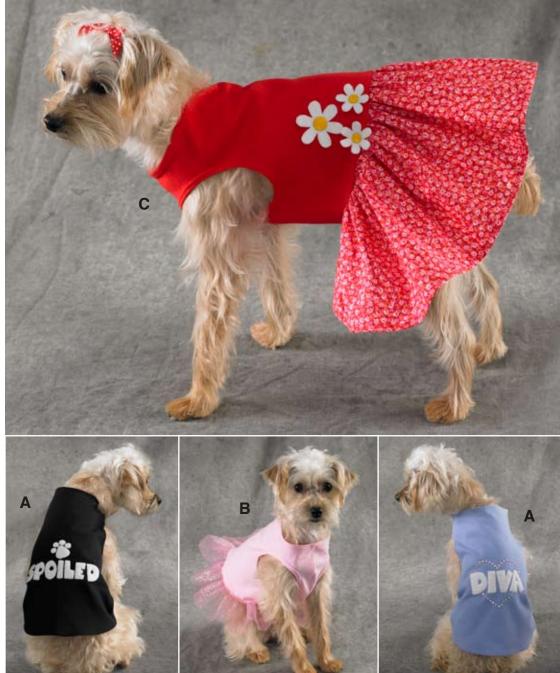

Pullover shirts and dress have neck and leg openings finished with nar-row hems. Appliqués and embel-lishments are optional. View A has narrow hem at bottom edge. View B has ruffle at bottom edge. View C dress has gathered skirt.

## KWIK & EASY<sup>™</sup>

PET SHIRTS & DRESS Sizes: XS-S-M-L-XL BODY DESIGNED FOR STRETCH KNITS ONLY WITH 50% STRETCH Suggested Fabrics: Fabrics with spandex Lycra®, swimwear fabric, stretch velour, stretch velvet, stretch terry SKIRT & RUFFLE DESIGNED FOR WOVEN OR KNIT FABRIC Suggested Fabrics: Cotton types, double knit, organza