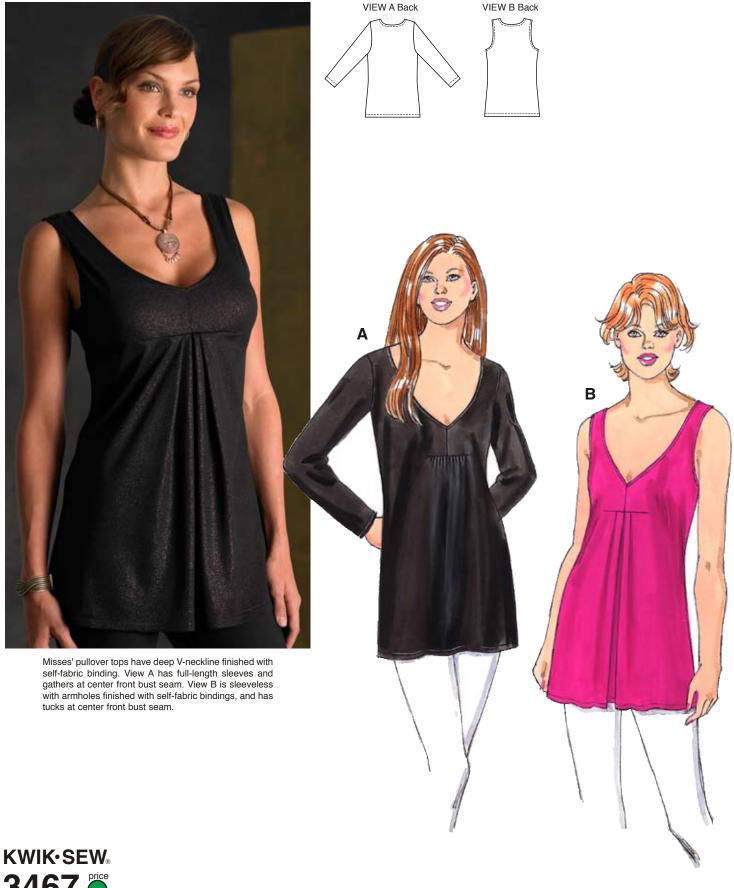

3467 orice

MISSES' TOPS DESIGNED FOR STRETCH KNITS ONLY WITH 35% STRETCH Sizes: XS-S-M-L-XL Suggested Fabrics: Interlock, matte jersey, panne, textured knits, lightweight sweater knits

xs  $\mathbf{x}$ L Finished Length at Center Back from Natural Neckline View A & B 28 1/2 (73) 29 1/2 (75) 30 1/2 (78) 31 1/2 (80) 32 1/2 (83) " (cm) Material Required: Fabric requirement allows for nap, one-way design or shading. Extra fabric may be needed to match design or for shrinkage. Fabric 60" (152 cm) Wide View A 1 5/8 (1.50) 1 3/4 (1.60) 1 3/4 (1.60) 1 3/4 (1.60) 1 7/8 (1.75) yd (m) View B 1 (0.95) 1 1/8 (1.05) 1 1/8 (1.05) 2 (1.85) 2(1.85)yd (m) Notions: Thread, scrap piece of fusible interfacing.