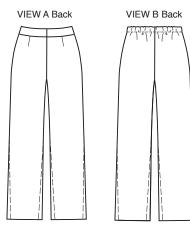

Women's pants can be made with straight wide legs or slightly tapered legs. View A fitted pants have front fly zipper, fits slightly below waist, and has shaped waistband. View B pull-on pants have elastic in casing at waist.