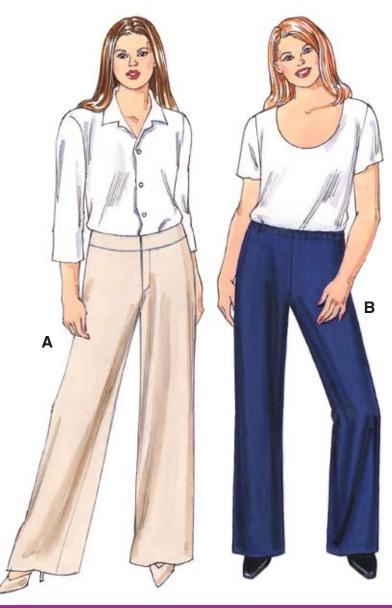

Women's pants can be made with straight wide legs or slightly tapered legs. View A fitted pants have front fly zipper, fits slightly below waist, and has shaped waistband. View B pull-on pants have elastic in casing at waist.