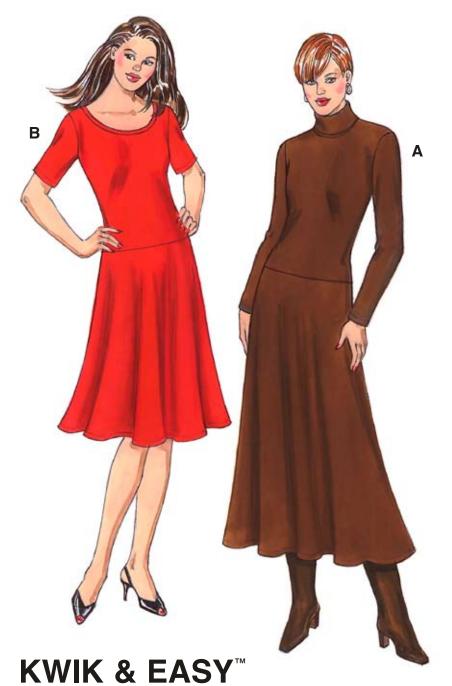

Misses' close-fitting pullover dresses in two lengths have slightly dropped waist and flared skirt. View A has full-length sleeves and turtle neck. View B has short sleeves and scoop neckline finished with self-fabric neckband.

KWIK-SEW<sub>®</sub> **3472** 

DESIGNED FOR STRETCH KNITS ONLY WITH 35% STRETCH Suggested Fabrics: Interlock, stretch velvet, textured knits, matte jersey, lightweight sweater knits

MISSES' DRESSES Sizes: XS-S-M-L-XL