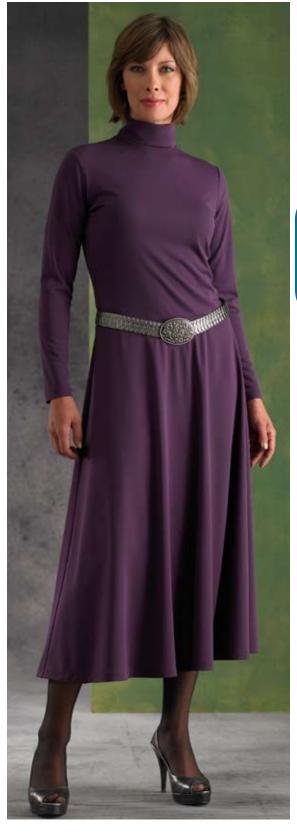

Misses' close-fitting pullover dresses in two lengths have slightly dropped waist and flared skirt. View A has full-length sleeves and turtle neck. View B has short sleeves and scoop neckline finished with self-fabric neckband.

KWIK-SEW<sub>®</sub> **3472** 

DESIGNED FOR STRETCH KNITS ONLY WITH 35% STRETCH Suggested Fabrics: Interlock, stretch velvet, textured knits, matte jersey, lightweight sweater knits

MISSES' DRESSES Sizes: XS-S-M-L-XL