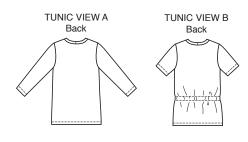

Girls' tunics and leggings. Pullover tunics have neckline finished with self-fabric neckband. View A has full-length sleeves and is shown with purchased belt. View B has short sleeves and casing with self-fabric drawstring at hip. Close-fitting leggings, without side seams, have elastic at waist. View A are full-length. View B are cropped.