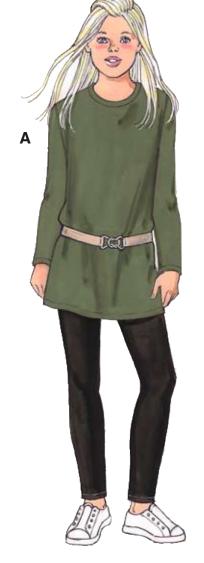

Girls' tunics and leggings. Pullover tunics have neckline finished with self-fabric neckband. View A has full-length sleeves and is shown with purchased belt. View B has short sleeves and casing with self-fabric drawstring at hip. Close-fitting leggings, without side seams, have elastic at waist. View A are full-length. View B are cropped.