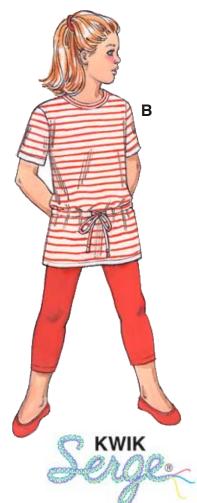

Girls' tunics and leggings. Pullover tunics have neckline finished with self-fabric neckband. View A has full-length sleeves and is shown with purchased belt. View B has short sleeves and casing with self-fabric drawstring at hip. Close-fitting leggings, without side seams, have elastic at waist. View A are full-length. View B are cropped.

**GIRLS' TUNICS & LEGGINGS** Sizes: XS(4-5)-S(6)-M(7-8)-L(10)-XL(12-14)