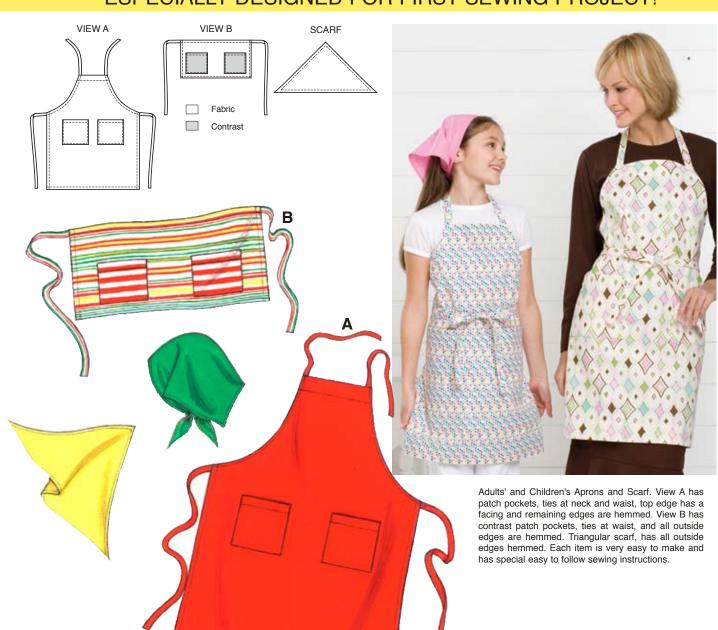

## DESIGNED FOR LIGHT TO MEDIUM WEIGHT WOVEN FABRICS ADULTS' & CHILDREN'S APRONS & SCARF Suggested Fabrics: Cotton, cotton types, calico, twill, denim, linen Sizes: S-M-L-XL

| Unisex Apron Size                                                                | S                      | M                      | L                       | XL                     |          |
|----------------------------------------------------------------------------------|------------------------|------------------------|-------------------------|------------------------|----------|
| Approximate Height                                                               | 4' (122 cm)            | 5' (152 cm)            | 5'6" (168 cm)           | 6' (182 cm)            |          |
| Note: Select apron size by comparing Height and Finished Measurements.           |                        |                        |                         |                        |          |
| Apron Finished Measurements:                                                     | 9                      |                        |                         |                        |          |
| View A Length x Width                                                            | 21 x 19 1/2 (54x49)    | 27 x 24 (69x61)        | 31 1/2 x 28 1/2 (80x73) | 34 1/2 x 33 1/2 (87x85 | ) " (cm) |
| View B Length x Width                                                            | 7 1/4 x 16 1/4 (18x41) | 8 3/4 x 19 3/4 (22x50) | 10 1/4 x 23 1/2 (26x60) | 11 1/2 x 27 1/2 (29x70 | ) " (cm) |
| Scarf Size                                                                       | S                      | M                      | L                       |                        |          |
| Fits Head Circumference                                                          | 19" (48 cm)            | 21" (53 cm)            | 23" (58 cm)             |                        |          |
| Material Required: Fabric requirement allows for nap, one-way design or shading. |                        |                        |                         |                        |          |
| Extra fabric may be needed to match design or for shrinkage.                     |                        |                        |                         |                        |          |
| Fabric 60" (152 cm) Wide                                                         |                        |                        |                         |                        |          |
| View A                                                                           | 1 (0.95)               | 1 1/8 (1.05)           | 1 1/8 (1.05)            | 1 1/4 (1.15)           | yd (m)   |
| View B Fabric                                                                    | 1/2 (0.50)             | 5/8 (1.60)             | 5/8 (1.60)              | 5/8 (1.60)             |          |
| Contrast                                                                         | 1/4 (0.25)             | 1/4 (0.25)             | 3/8 (0.35)              | 3/8 (0.35)             | yd (m)   |
| Scarf                                                                            | 1/2 (0.50)             | 1/2 (0.50)             | 1/2 (0.50)              |                        | yd (m)   |
| Fabric 45" (115 cm) Wide                                                         |                        |                        |                         |                        |          |
| View A                                                                           | 1 (0.95)               | 1 1/8 (1.05)           | 1 1/8 (1.05)            | 1 1/2 (1.40)           | yd (m)   |
| View B Fabric                                                                    | 1/2 (0.50)             | 5/8 (1.60)             | 5/8 (1.60)              | 5/8 (1.60)             | yd (m)   |
| Contrast                                                                         | 1/4 (0.25)             | 1/4 (0.25)             | 3/8 (0.35)              | 3/8 (0.35)             | yd (m)   |
| Scarf                                                                            | 1/2 (0.50)             | 1/2 (0.50)             | 1/2 (0.50)              |                        | yd (m)   |
| Notions: Thread.                                                                 |                        |                        |                         |                        |          |