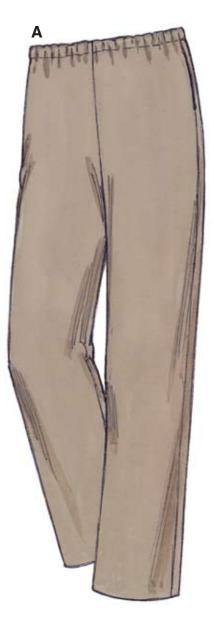

## **KWIK Start**<sup>®</sup> LEARN-TO-SEW ESPECIALLY DESIGNED FOR FIRST SEWING PROJECT!

Women's pants and shorts with pocket in outside leg seams have elastic in casing at waist. View A are full-length pants, View B are cropped, and and View C are shorts. Pants and shorts are very easy to make and have special easy-to-follow sewing instructions.