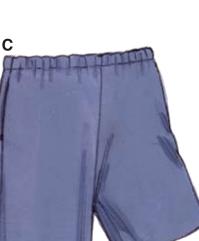

## **KWIK Start**<sup>®</sup> LEARN-TO-SEW ESPECIALLY DESIGNED FOR FIRST SEWING PROJECT!

Women's pants and shorts with pocket in outside leg seams have elastic in casing at waist. View A are full-length pants, View B are cropped, and and View C are shorts. Pants and shorts are very easy to make and have special easy-to-follow sewing instructions.