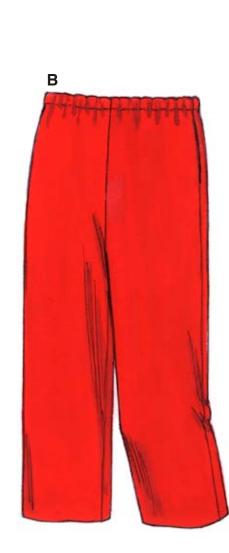

## **KWIK Start**<sup>®</sup> LEARN-TO-SEW ESPECIALLY DESIGNED FOR FIRST SEWING PROJECT!

Women's pants and shorts with pocket in outside leg seams have elastic in casing at waist. View A are full-length pants, View B are cropped, and and View C are shorts. Pants and shorts are very easy to make and have special easy-to-follow sewing instructions.