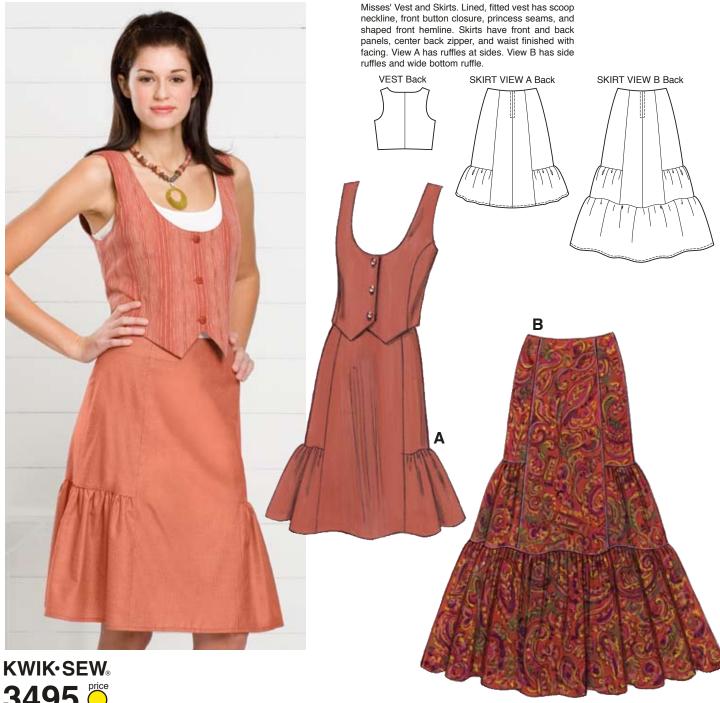

## **3495**

MISSES' VESTS & SKIRTS

Sizes: XS-S-M-L-XL

## DESIGNED FOR LIGHT TO MEDIUM WEIGHT WOVEN FABRICS

Suggested Fabrics: Cotton, cotton types, rayon and blends, linen, silk, silk types

| Standard Body Measurements:                                                                                    |                       |                   |                    |                         |                 |        |
|----------------------------------------------------------------------------------------------------------------|-----------------------|-------------------|--------------------|-------------------------|-----------------|--------|
| Size                                                                                                           | XS