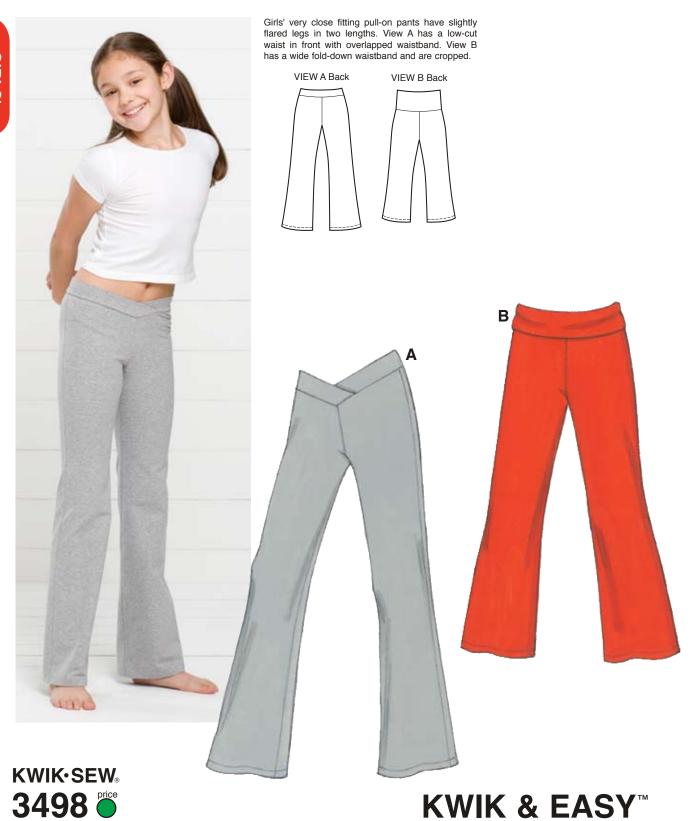

**GIRLS' PANTS** XS(4-5) S(6) M(7-8) L(10) XL(12-14)

DESIGNED FOR TWO-WAY STRETCH FABRIC WITH 75% STRETCH Suggested Fabrics: Cotton Lycra®, nylon Lycra®, rayon Lycra®, swimwear fabric.

| Standard Body Meas                                                                      | surements:  |              |              |              |              |        |
|-----------------------------------------------------------------------------------------|-------------|--------------|--------------|--------------|--------------|--------|
| Size                                                                                    | XS (4-5)    | S (6)        | M (7-8)      | L (10)       | XL (12-14)   |        |
| Height                                                                                  | 42 (107)    | 46 (117)     | 50 (127)     | 55 (140)     | 60 (152)     | " (cm) |
| Waist                                                                                   | 22 (56)     | 23 (58)      | 24 (61)      | 25 (64)      | 27 (68)      | " (cm) |
| Hip                                                                                     | 24 (61)     | 25 1/2 (65)  | 27 1/2 (70)  | 30 (76)      | 32 (81)      | " (cm) |
| Finished Inside Leg S                                                                   | eam         |              |              |              |              |        |
| View A                                                                                  | 17 (44)     | 19 1/2 (49)  | 21 1/2 (55)  | 24 (61)      | 27 (68)      | " (cm) |
| View B                                                                                  | 12 1/2 (32) | 14 1/2 (36)  | 16 (41)      | 18 (46)      | 20 (52)      | " (cm) |
| Material Required: Fabric requirement allows for nap, one-way design or shading.        |             |              |              |              |              |        |
| Extra fabric may be needed to match design or for shrinkage.                            |             |              |              |              |              |        |
| Fabric 60" (152 cm) Wide with Greatest Degree of Stretch on Crosswise Grain             |             |              |              |              |              |        |
| View A                                                                                  | 3/4 (0.70)  | 7/8 (0.80)   | 1 (0.95)     | 1 (0.95)     | 1 1/8 (1.05) | yd (m) |
| View B                                                                                  | 5/8 (0.60)  | 3/4 (0.70)   | 3/4 (0.70)   | 7/8 (0.80)   | 1 (0.95)     | yd (m) |
| Fabric 45" (115 cm) or 60" (152 cm) with Greatest Degree of Stretch on Lengthwise Grain |             |              |              |              |              |        |
| View A & B                                                                              | 1 (0.95)    | 1 1/8 (1.05) | 1 1/8 (1.05) | 1 1/4 (1.15) | 1 3/8 (1.30) | yd (m) |
|                                                                                         |             |              |              |              |              |        |