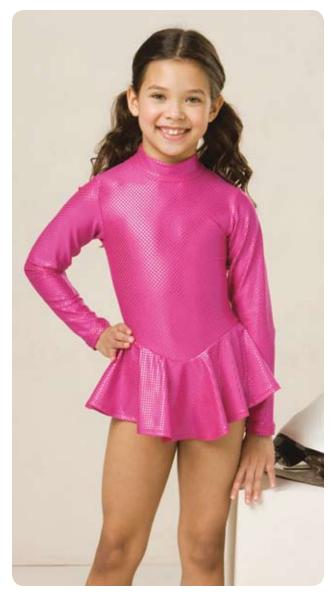

Girls' leotards have leg openings finished with elastic. View A and B have mock turtleneck, zipper at center back, and full length sleeves. View C and D have scoop neckline finished with elastic. View C has full length sleeves. View D has short sleeves. View B, C, and D have an attached circular skirt.

**3507 3508 □** 

**GIRLS' LEOTARDS** 3507 Sizes: 4-5-6-7 3508 Sizes: 8-10-12-14 DESIGNED FOR TWO-WAY STRETCH FABRICS WITH 75% STRETCH Suggested Fabrics: Cotton Lycra®, nylon Lycra®, swimwear fabric with spandex/ Lycra®, stretch velvet with Lycra®