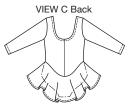

Girls' leotards have leg openings finished with elastic. View A and B have mock turtleneck, zipper at center back, and full length sleeves. View C and D have scoop neckline finished with elastic. View C has full length sleeves. View D has short sleeves. View B, C, and D have an attached circular skirt.