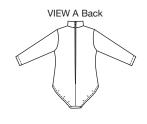

Girls' leotards have leg openings finished with elastic. View A and B have mock turtleneck, zipper at center back, and full length sleeves. View C and D have scoop neckline finished with elastic. View C has full length sleeves. View D has short sleeves. View B, C, and D have an attached circular skirt.