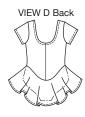

Girls' leotards have leg openings finished with elastic. View A and B have mock turtleneck, zipper at center back, and full length sleeves. View C and D have scoop neckline finished with elastic. View C has full length sleeves. View D has short sleeves. View B, C, and D have an attached circular skirt.