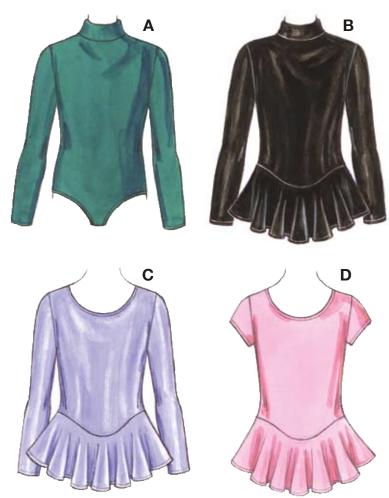

Girls' leotards have leg openings finished with elastic. View A and B have mock turtleneck, zipper at center back, and full length sleeves. View C and D have scoop neckline finished with elastic. View C has full length sleeves. View D has short sleeves. View B, C, and D have an attached circular skirt.

**3507 3508 □** 

**GIRLS' LEOTARDS** 3507 Sizes: 4-5-6-7 3508 Sizes: 8-10-12-14 DESIGNED FOR TWO-WAY STRETCH FABRICS WITH 75% STRETCH Suggested Fabrics: Cotton Lycra®, nylon Lycra®, swimwear fabric with spandex/ Lycra®, stretch velvet with Lycra®