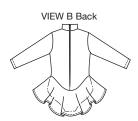

Girls' leotards have leg openings finished with elastic. View A and B have mock turtleneck, zipper at center back, and full length sleeves. View C and D have scoop neckline finished with elastic. View C has full length sleeves. View D has short sleeves. View B, C, and D have an attached circular skirt.