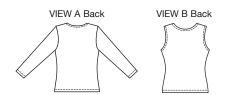

Women's close fitting pull-over tops have bust darts, overlapped front, and deep V-neckline finished with narrow hem. View A has full length sleeves. View B is sleeveless and armholes are finished with self-fabric bindings.