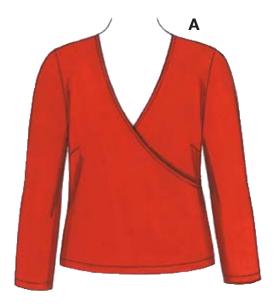

Women's close fitting pull-over tops have bust darts, overlapped front, and deep V-neckline finished with narrow hem. View A has full length sleeves. View B is sleeveless and armholes are finished with self-fabric bindings.