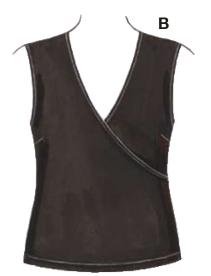

Women's close fitting pull-over tops have bust darts, overlapped front, and deep V-neckline finished with narrow hem. View A has full length sleeves. View B is sleeveless and armholes are finished with self-fabric bindings.