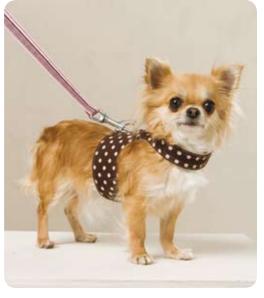

#### **HARNESS**

Harness, for small animals in five sizes, is lined, has Velcro® closure at neck and chest, and contrast tab with attached D-ring. HARNESS FITS THE FOLLOWING BODY MEASUREMENTS:

Size XS

6-8 (15-21) 7-9 (18-23) 8 1/2-10 1/2 (22-27) 10 1/2-12 1/2 (27-32) 5-7 (13-18) "(cm) Neck Chest 8-10 (21-26) 10-12 (26-31) 12-14 (31-36) 14-16 (36-41) 16-18 (41-46) "(cm)