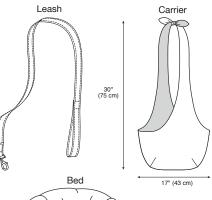

### **LEASH**

# Leash has swivel hook on one end and loop

handle at other end.

# **CARRIER**

Pet carrier is made of two different fabrics, has darts on bottom, straps that tie at shoulder and hook on inside. Bag is interlined with fleece.

Pet bed in three sizes has bottom with fleece inner layer, removable center pillow, and stuffed sides with fiberfill.