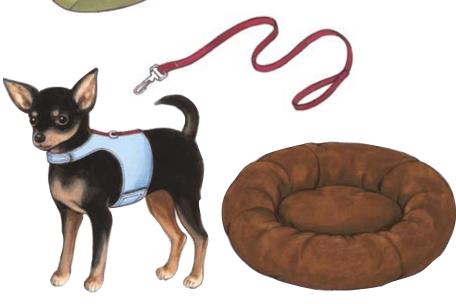

#### **HARNESS**

Harness, for small animals in five sizes, is lined, has Velcro® closure at neck and chest, and contrast tab with attached D-ring. HARNESS FITS THE FOLLOWING BODY MEASUREMENTS:

Size XS

6-8 (15-21) 7-9 (18-23) 8 1/2-10 1/2 (22-27) 10 1/2-12 1/2 (27-32) 5-7 (13-18) "(cm) Neck Chest 8-10 (21-26) 10-12 (26-31) 12-14 (31-36) 14-16 (36-41) 16-18 (41-46) "(cm)

# Leash has swivel hook on one end and loop

handle at other end.