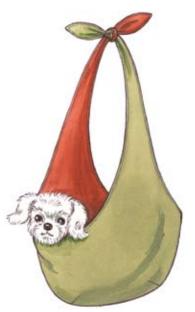

# **CARRIER**

Pet carrier is made of two different fabrics, has darts on bottom, straps that tie at shoulder and hook on inside. Bag is interlined with fleece.

Pet bed in three sizes has bottom with fleece inner layer, removable center pillow, and stuffed sides with fiberfill.