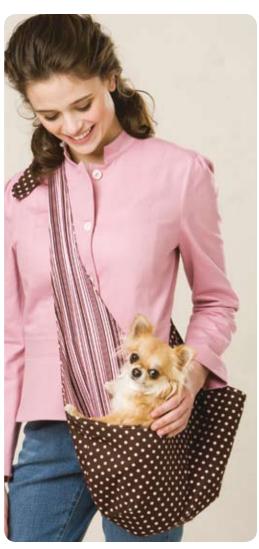

# **CARRIER**

Pet carrier is made of two different fabrics, has darts on bottom, straps that tie at shoulder and hook on inside. Bag is interlined with fleece.

Pet bed in three sizes has bottom with fleece inner layer, removable center pillow, and stuffed sides with fiberfill.