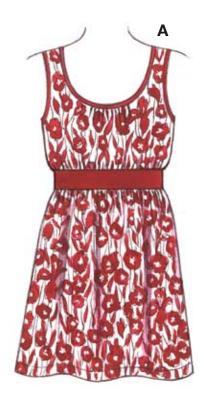

Notions: Thread, scrap piece of fusible interfacing.

Misses' tops and tunic have scoop neckline with gathers at center front and center back. Armholes and neckline are finished with narrow bindings. View A is tunic style with contrast empire inset and bindings. View B is gathered to wide band at bottom edge. View C is hemmed at bottom edge.