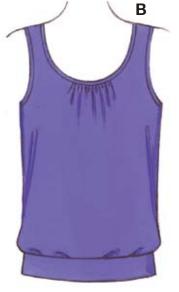

Notions: Thread, scrap piece of fusible interfacing.

Misses' tops and tunic have scoop neckline with gathers at center front and center back. Armholes and neckline are finished with narrow bindings. View A is tunic style with contrast empire inset and bindings. View B is gathered to wide band at bottom edge. View C is hemmed at bottom edge.