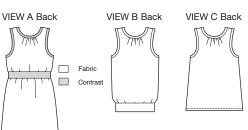

Notions: Thread, scrap piece of fusible interfacing.

Misses' tops and tunic have scoop neckline with gathers at center front and center back. Armholes and neckline are finished with narrow bindings. View A is tunic style with contrast empire inset and bindings. View B is gathered to wide band at bottom edge. View C is hemmed at bottom edge.