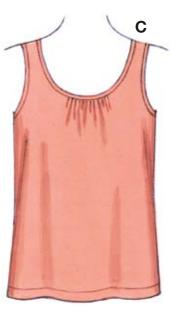

Notions: Thread, scrap piece of fusible interfacing.

Misses' tops and tunic have scoop neckline with gathers at center front and center back. Armholes and neckline are finished with narrow bindings. View A is tunic style with contrast empire inset and bindings. View B is gathered to wide band at bottom edge. View C is hemmed at bottom edge.