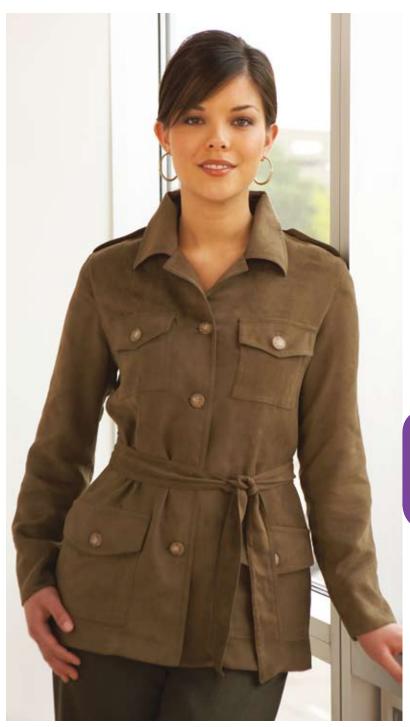

Misses' unlined jackets have convertible collar and button closure. View A has patch pockets with flaps, decorative cuffs, epaulettes and tie belt. View B has patch pockets and back vent.

KWIK·SEW<sub>0</sub>