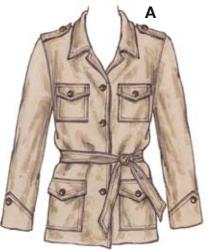

Misses' unlined jackets have convertible collar and button closure. View A has patch pockets with flaps, decorative cuffs, epaulettes and tie belt. View B has patch pockets and back vent.

KWIK·SEW<sub>0</sub>