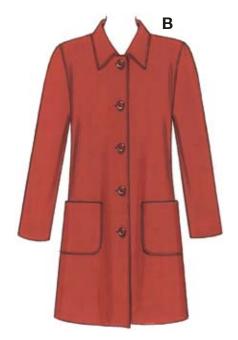

Misses' unlined jackets have convertible collar and button closure. View A has patch pockets with flaps, decorative cuffs, epaulettes and tie belt. View B has patch pockets and back vent.

KWIK·SEW<sub>0</sub>