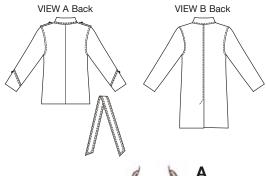

Misses' unlined jackets have convertible collar and button closure. View A has patch pockets with flaps, decorative cuffs, epaulettes and tie belt. View B has patch pockets and back vent.

KWIK·SEW<sub>0</sub>