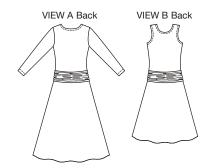

Misses' close fitting pull-over dresses in two lengths have slightly dropped waist, inset with gathered overlay, and flared skirt. Armholes and necklines are finished with narrow hems. View A has overlapped front, deep V-neckline, and full length sleeves. View B has scoop neckline and is sleeveless.