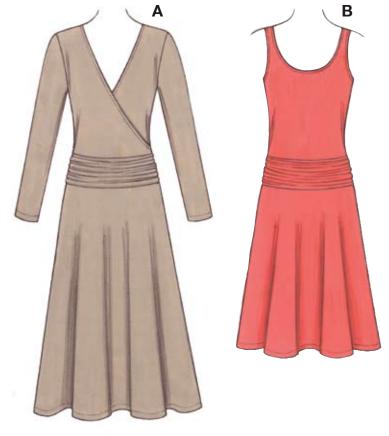

Misses' close fitting pull-over dresses in two lengths have slightly dropped waist, inset with gathered overlay, and flared skirt. Armholes and necklines are finished with narrow hems. View A has overlapped front, deep V-neckline, and full length sleeves. View B has scoop neckline and is sleeveless.