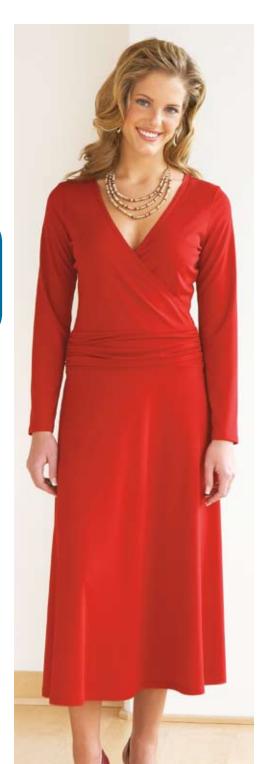

Misses' close fitting pull-over dresses in two lengths have slightly dropped waist, inset with gathered overlay, and flared skirt. Armholes and necklines are finished with narrow hems. View A has overlapped front, deep V-neckline, and full length sleeves. View B has scoop neckline and is sleeveless.