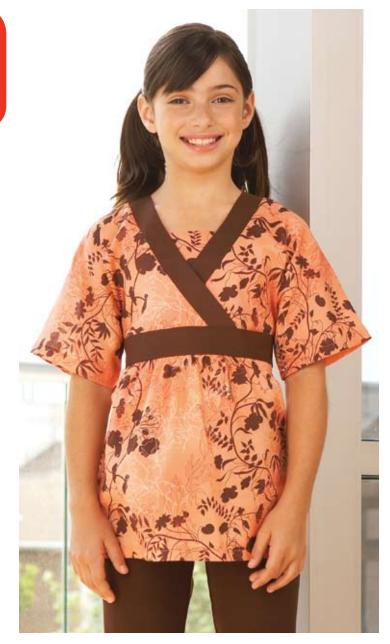

Girls' tunic and dress have empire waist on front with inset, V-neckline with neckband that overlaps, and ties in side seams that tie in back. Neckband, inset and ties are from contrast fabric. View A tunic has dolman sleeves. View B dress has extended shoulders forming cap sleeves, and bottom edge extension from contrast fabric.