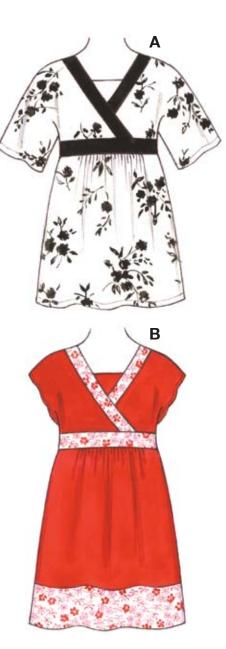

Girls' tunic and dress have empire waist on front with inset, V-neckline with neckband that overlaps, and ties in side seams that tie in back. Neckband, inset and ties are from contrast fabric. View A tunic has dolman sleeves. View B dress has extended shoulders forming cap sleeves, and bottom edge extension from contrast fabric.