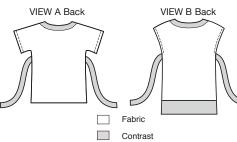

Girls' tunic and dress have empire waist on front with inset, V-neckline with neckband that overlaps, and ties in side seams that tie in back. Neckband, inset and ties are from contrast fabric. View A tunic has dolman sleeves. View B dress has extended shoulders forming cap sleeves, and bottom edge extension from contrast fabric.