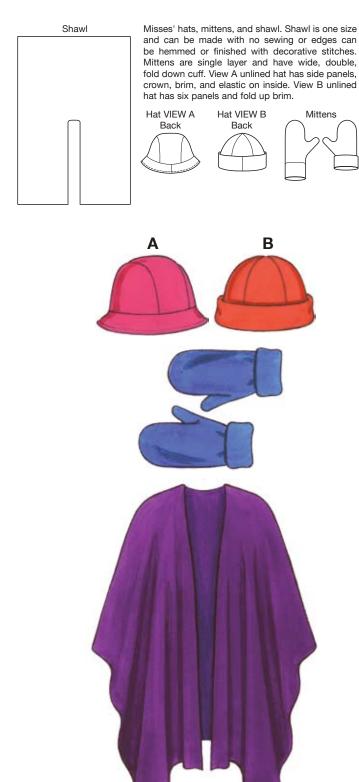

KWIK-SEW<sub>®</sub>

**3543** 

DESIGNED FOR HEAVYWEIGHT STRETCH KNITS. Suggested Fabrics: Polarfleece®, berber fleece. MISSES' HATS, MITTENS & SHAWL Hats Sizes: S-M-L, Mittens Sizes: S & L Shawl: One Size