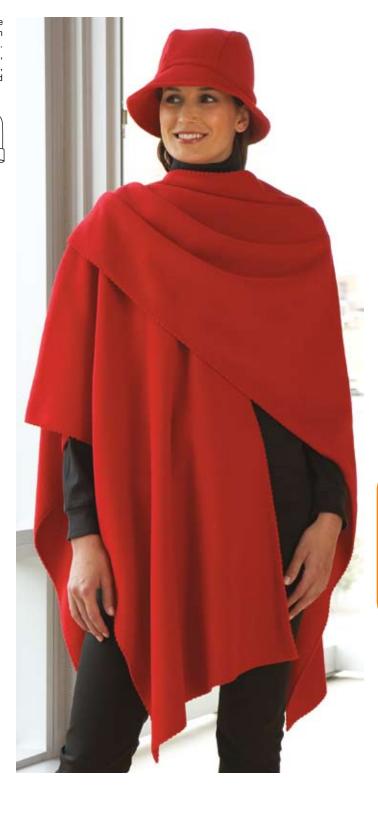

KWIK-SEW<sub>®</sub>

**3543** 

DESIGNED FOR HEAVYWEIGHT STRETCH KNITS. Suggested Fabrics: Polarfleece®, berber fleece. MISSES' HATS, MITTENS & SHAWL Hats Sizes: S-M-L, Mittens Sizes: S & L Shawl: One Size