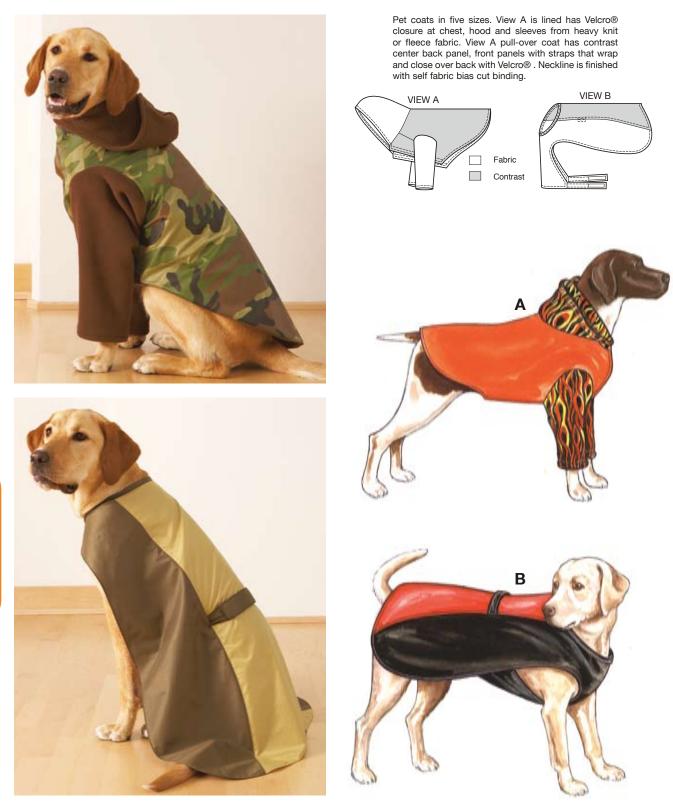

## KWIK•SEW<sub>®</sub> 3544

PET COATS Sizes: XS-S-M-L-X VIEW A DESIGNED FOR HEAVY STRETCH KNITS such as Polarfleece©, sweatshirt fleece VIEW B & CONTRAST FABRIC VIEW A DESIGNED FOR WOVEN FABRICS Suggested Fabrics: Windbreaker fabrics, water repellent fabrics, nylon

| Body Measurements:                                                                                                                     |              |               |               |               |               |        |
|----------------------------------------------------------------------------------------------------------------------------------------|--------------|---------------|---------------|---------------|---------------|--------|
| Size                                                                                                                                   | XS           | S             | Μ             | L             | XL            |        |
| Back Neck to Base of Tail                                                                                                              | 8-10 (20-25) | 12-14 (30-35) | 16-18 (40-45) | 20-22 (50-56) | 24-26 (61-66) | " (cm) |
| Material Required: Extra fabric may be needed to match design or for shrinkage.                                                        |              |               |               |               |               |        |
| Fabric 60" (152 cm) Wide                                                                                                               |              | -             | -             |               |               |        |
| View A Fabric                                                                                                                          | 1/2 (0.50)   | 5/8 (0.60)    | 3/4 (0.70)    | 1 (0.95)      | 1 1/8 (1.05)  | yd (m) |
| Fabric 45" (115 cm) or 60" (152 cm) Wide                                                                                               |              |               |               |               |               |        |
| View A Contrast                                                                                                                        | 1/2 (0.50)   | 5/8 (0.60)    | 3/4 (0.70)    | 7/8 (0.80)    | 1 (0.95)      | yd (m) |
| View B Fabric                                                                                                                          | 7/8 (0.80)   | 1 1/8 (1.05)  | 1 1/2 (1.40)  | 1 3/4 (1.60)  | 2 (1.85)      | yd (m) |
| View B Contrast                                                                                                                        | 1/2 (0.50)   | 5/8 (0.60)    | 3/4 (0.70)    | 7/8 (0.80)    | 1 (0.95)      | yd (m) |
| Notions: Thread. View A: Sizes XS-S—12" (30 cm) of 3/4" (2 cm) wide Velcro®; Sizes M-L & XL—19" (50 cm) of 1 1/2" (4 cm) wide Velcro®. |              |               |               |               |               |        |

Notions: Thread. View A: Sizes XS-S—12" (30 cm) of 3/4" (2 cm) wide Velcro®; Sizes M-L & XL—19" (50 cm) of 1 1/2" (4 cm) wide Velcro®. View B: Sizes XS-S—6" (15 cm) of 3/4" (2 cm) wide Velcro®; Sizes M-L & XL—8" (20 cm) of 1 1/2" (4 cm) wide Velcro®.