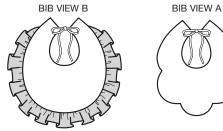

# BIBS

ONE SIZE

Bibs are double and have ribbon ties. View A has scalloped outer edge. View B has ruffle at outer edge from contrast fabric. VIEW A: Piece of fabric - 10" x 18" (25 cm x 45 cm) VIEW B: Piece of fabric - 10" x 18" (25 cm x 45 cm)

Piece of contrast fabric 3" x 38" (7 cm x 97 cm) Notions: Thread, 1/2 yd (0.50 m) of narrow ribbon.