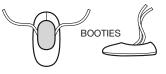

# BOOTIES

SIZES: S - M - L Booties have lining from contrast fabric with fleece between inner and outer layers, and ribbon ties.

Piece of Fabric, Contrast fabric and Fleece, each - 7" X 20" (18 cm x 50 cm) Notions: Thread, 1 yd (0.95 m) of narrow ribbon.