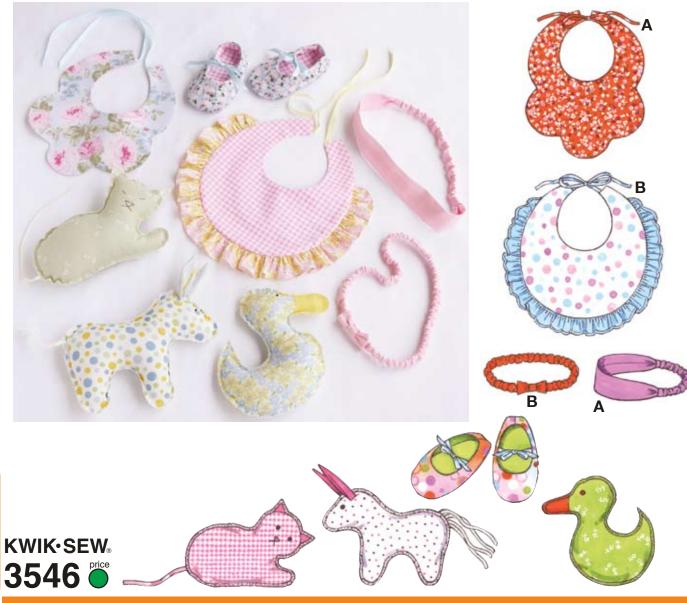

# BIBS

ONE SIZE

Bibs are double and have ribbon ties. View A has scalloped outer edge. View B has ruffle at outer edge from contrast fabric. VIEW A: Piece of fabric - 10" x 18" (25 cm x 45 cm) VIEW B: Piece of fabric - 10" x 18" (25 cm x 45 cm)

Piece of contrast fabric 3" x 38" (7 cm x 97 cm) Notions: Thread, 1/2 yd (0.50 m) of narrow ribbon.