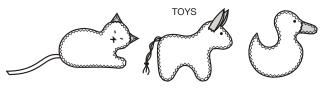

### TOYS ONE SIZE:

Toys have embroidered faces, stuffing, and outer edges finished with zigzag or decorative edge stitches. Cat and donkey have ears from contrast fabric and tails from yarn or ribbon, duck has beak from contrast fabric.

CAT, DONKEY OR DUCK: Piece of fabric - 7" x 18" (18 cm x 45 cm) Notions: Thread, scrap pieces of contrast fabric, polyester fiberfill, decorative thread or embroidery floss, ribbon or yarn.