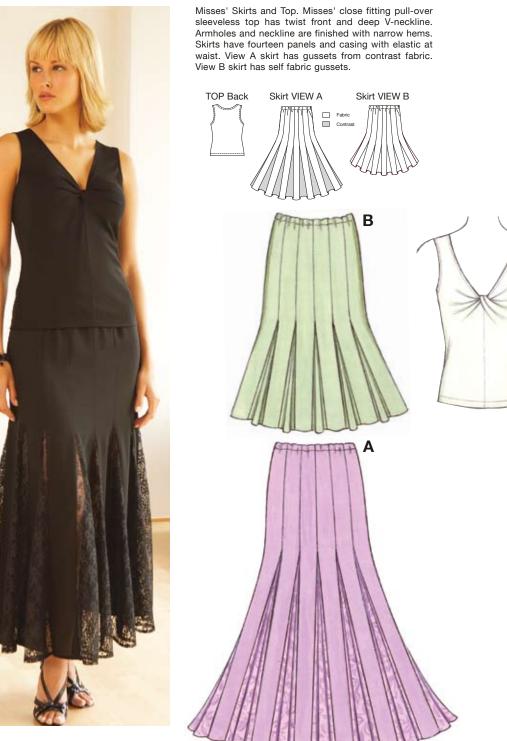

## KWIK·SEW.

| MISSES' SKIRTS<br>& TOP<br>Sizes: XS-S-M-L-XL | Suggested I<br>TOP DESIG | SKIRTS DESIGNED FOR LIGHTWEIGHT WOVEN FABRICS<br>Suggested Fabrics: Cotton, challis, silk, crepe, rayon, linen.<br>TOP DESIGNED FOR STRETCH KNITS ONLY WITH 25% STRETCH ACROSS THE GRAIN<br>Suggested Fabrics: Interlock, jersey, textured knits, stretch lace. |                      |                        |                          |               |  |
|-----------------------------------------------|--------------------------|-----------------------------------------------------------------------------------------------------------------------------------------------------------------------------------------------------------------------------------------------------------------|----------------------|------------------------|--------------------------|---------------|--|
| Size                                          | xs                       | s                                                                                                                                                                                                                                                               | М                    | L                      | XL                       |               |  |
| Finished Length of Skirt                      |                          |                                                                                                                                                                                                                                                                 |                      |                        |                          |               |  |
| View A                                        | 36" (91 cm)—All          | 36" (91 cm)—All Sizes                                                                                                                                                                                                                                           |                      |                        |                          |               |  |
| View B                                        | 26" (66 cm)—All Sizes    |                                                                                                                                                                                                                                                                 |                      |                        |                          |               |  |
| Finished Length of Top at                     | Center Back from         | Neckline                                                                                                                                                                                                                                                        |                      |                        |                          |               |  |
| 0 -                                           | 20 (51)                  | 20 1/2 (52)                                                                                                                                                                                                                                                     | 21 1/4 (54)          | 22 (56)                | 22 3/4 (58)              | " (cm)        |  |
| Material Required: Fabrie                     | c requirement allow      | s for nap, one-way d                                                                                                                                                                                                                                            | esign or shading. Ex | tra fabric may be need | ed to match design or fo | or shrinkage. |  |
| Fabric 60" (152 cm) Wide                      | e                        |                                                                                                                                                                                                                                                                 | - 0                  |                        | U                        | 0             |  |
| Тор                                           | 3/4 (0.70)               | 7/8 (0.80)                                                                                                                                                                                                                                                      | 7/8 (0.80)           | 7/8 (0.80)             | 7/8 (0.80)               | yd (m)        |  |
| Skirt View A Fabric                           | 2 1/4 (2.10)             | 2 1/4 (2.10)                                                                                                                                                                                                                                                    | 2 1/4 (2.10)         | 2 1/4 (2.10)           | 2 1/4 (2.10)             | yd (m)        |  |
| Contrast                                      | 2 1/8 (1.95)             | 2 1/8 (1.95)                                                                                                                                                                                                                                                    | 2 1/8 (1.95)         | 2 1/8 (1.95)           | 2 1/8 (1.95)             | yd (m)        |  |
| Skirt View B                                  | 2 1/8 (1.95)             | 2 1/8 (1.95)                                                                                                                                                                                                                                                    | 2 1/8 (1.95)         | 2 1/8 (1.95)           | 2 1/8 (1.95)             | yd (m)        |  |
| Fabric 45" (115 cm) Wide                      | e                        |                                                                                                                                                                                                                                                                 |                      |                        |                          |               |  |
| Skirt View A Fabric                           | 2 1/4 (2.10)             | 2 1/4 (2.10)                                                                                                                                                                                                                                                    | 2 1/4 (2.10)         | 2 1/4 (2.10)           | 2 1/4 (2.10)             | yd (m)        |  |
| Contrast                                      | 2 3/4 (2.55)             | 2 3/4 (2.55)                                                                                                                                                                                                                                                    | 2 3/4 (2.55)         | 2 3/4 (2.55)           | 2 3/4 (2.55)             | yd (m)        |  |
| Skirt View B                                  | 3 1/4 (3.00)             | 3 1/4 (3.00)                                                                                                                                                                                                                                                    | 3 1/4 (3.00)         | 3 1/4 (3.00)           | 3 1/4 (3.00)             | yd (m)        |  |
| Notions: Thread, Skirt Vie                    | ew A & B: 1 vd (0.9      | 5  m of $3/4$ " (2 cm) w                                                                                                                                                                                                                                        | vide elastic         |                        |                          |               |  |