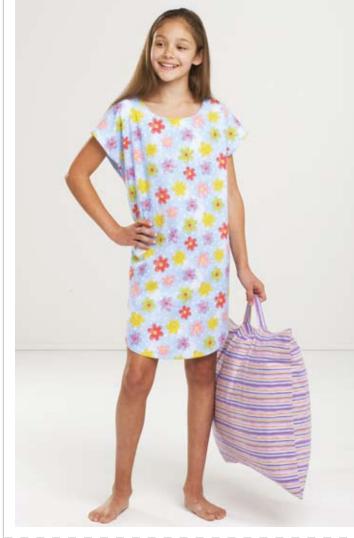

Girls' loose fitting sleep shirt has round neckline finished with facing and shaped hemmed bottom. Front and back extend to form cap sleeves. "Take along" pillowcase has handle and fits standard size pillow. Sleep shirt and pillowcase are very easy to make and have special easy-to-follow sewing instructions.