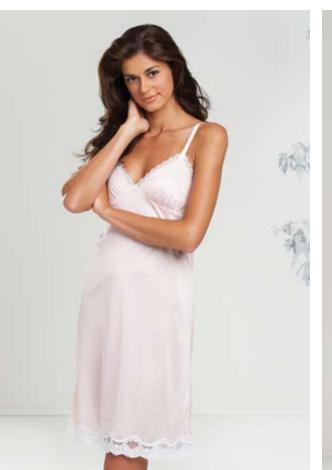

3554 price

**MISSES' SLIPS & PANTIES** XS-S-M-L-XL

Designed for stretch knits only with 20% stretch Suggested Fabrics: Nylon tricot, single knit, stretch lace. See pattern envelope for more info.

Misses' slips and panties. Misses' slips have cups with gathers under bust, narrow shoulder straps, and can be finished with lace or narrow hems. View B slip has gathered ruffle at bottom edge. Bikini style panties have crotch lining, and waist and leg openings are finished with regular or lingerie elastic.