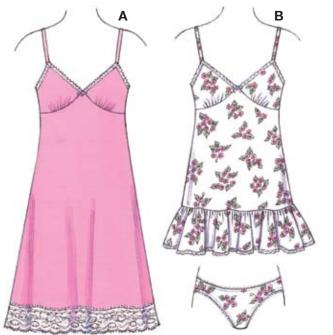

3554 price

**MISSES' SLIPS & PANTIES** XS-S-M-L-XL

Designed for stretch knits only with 20% stretch Suggested Fabrics: Nylon tricot, single knit, stretch lace. See pattern envelope for more info.

Misses' slips and panties. Misses' slips have cups with gathers under bust, narrow shoulder straps, and can be finished with lace or narrow hems. View B slip has gathered ruffle at bottom edge. Bikini style panties have crotch lining, and waist and leg openings are finished with regular or lingerie elastic.