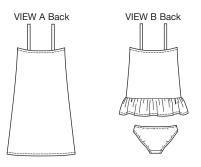

3554 price

**MISSES' SLIPS & PANTIES** XS-S-M-L-XL

Designed for stretch knits only with 20% stretch Suggested Fabrics: Nylon tricot, single knit, stretch lace. See pattern envelope for more info.

Misses' slips and panties. Misses' slips have cups with gathers under bust, narrow shoulder straps, and can be finished with lace or narrow hems. View B slip has gathered ruffle at bottom edge. Bikini style panties have crotch lining, and waist and leg openings are finished with regular or lingerie elastic.