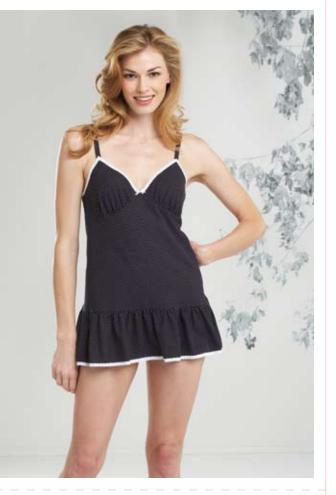

3554 price

**MISSES' SLIPS & PANTIES** XS-S-M-L-XL

Designed for stretch knits only with 20% stretch Suggested Fabrics: Nylon tricot, single knit, stretch lace. See pattern envelope for more info.

Misses' slips and panties. Misses' slips have cups with gathers under bust, narrow shoulder straps, and can be finished with lace or narrow hems. View B slip has gathered ruffle at bottom edge. Bikini style panties have crotch lining, and waist and leg openings are finished with regular or lingerie elastic.