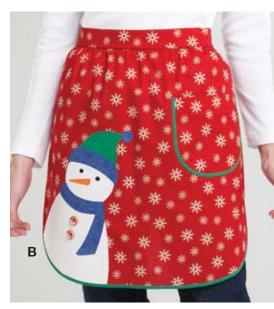

#### APRON

Apron is gathered to waistband, has ties and one pocket. Outer edges of apron are finished with bias tape.

# APRON

Apron is gathered to waistband, has ties and one pocket. Outer edges of apron are finished with bias tape.

### APPLIQUÉS

Designs include placements on tree skirt, stocking and apron. View A Leaf designs are sewn from the wrong side and trimmed on right side close to stitches. If made from fabrics that fray, edges are finished with satin stitches. If using non-fraying fabric such as felt, edges are left raw. View B includes three snowmen designs that are fused to right side of fabric and all edges are finished with satin stitches.