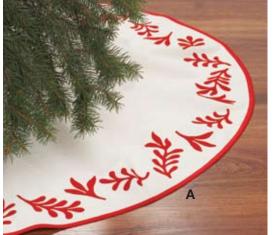

#### TREE SKIRT

Lined circular tree skirt has outer edges finished with bias tape and five loop and button closures. Skirt has a diameter of 52" (132 cm).

Material Required: Fabric and Lining 52" (132 cm) wide (minimum width), each – 1 1/2 yd (1.40 m)

# See pattern envelope for more info.

TREE SKIRT

Lined circular tree skirt has outer edges finished with bias tape and five loop and button closures. Skirt has a diameter of 52" (132 cm).

### APPLIQUÉS

Designs include placements on tree skirt, stocking and apron. View A Leaf designs are sewn from the wrong side and trimmed on right side close to stitches. If made from fabrics that fray, edges are finished with satin stitches. If using non-fraying fabric such as felt, edges are left raw. View B includes three snowmen designs that are fused to right side of fabric and all edges are finished with satin stitches.