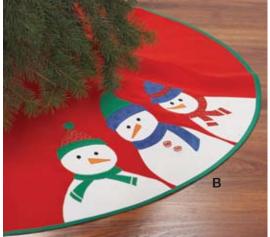

#### TREE SKIRT

Lined circular tree skirt has outer edges finished with bias tape and five loop and button closures. Skirt has a diameter of 52" (132 cm).

Material Required: Fabric and Lining 52" (132 cm) wide (minimum width), each – 1 1/2 yd (1.40 m)

# See pattern envelope for more info.

TREE SKIRT

Lined circular tree skirt has outer edges finished with bias tape and five loop and button closures. Skirt has a diameter of 52" (132 cm).

### APPLIQUÉS

Designs include placements on tree skirt, stocking and apron. View A Leaf designs are sewn from the wrong side and trimmed on right side close to stitches. If made from fabrics that fray, edges are finished with satin stitches. If using non-fraying fabric such as felt, edges are left raw. View B includes three snowmen designs that are fused to right side of fabric and all edges are finished with satin stitches.