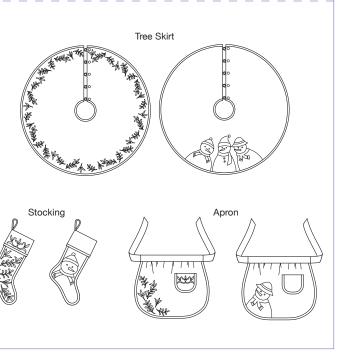

#### TREE SKIRT

Lined circular tree skirt has outer edges finished with bias tape and five loop and button closures. Skirt has a diameter of 52" (132 cm).

Material Required: Fabric and Lining 52" (132 cm) wide (minimum width), each – 1 1/2 yd (1.40 m)

### STOCKING

Lined stocking has cuff at top edge and cuff can be made from contrast or self fabric. Outer edges are finished with bias tape.

#### APRON

Apron is gathered to waistband, has ties and one pocket. Outer edges of apron are finished with bias tape.

### APPLIQUÉS

Designs include placements on tree skirt, stocking and apron. View A Leaf designs are sewn from the wrong side and trimmed on right side close to stitches. If made from fabrics that fray, edges are finished with satin stitches. If using non-fraying fabric such as felt, edges are left raw. View B includes three snowmen designs that are fused to right side of fabric and all edges are finished with satin stitches.