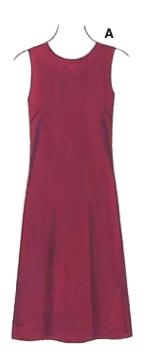

## MISSES' DRESSES XS-S-M-L-XL

Designed for woven fabrics
Suggested Fabrics: Cotton, cotton blends, linen, rayon, challis, silk types, light-weight denim.

See pattern envelope for more info.

Misses' fitted sleeveless dresses have neckline and armholes finished with facings, bust darts, and center back zipper. View A has a jewel neckline. View B has boat neckline.