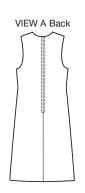

## MISSES' DRESSES XS-S-M-L-XL

Designed for woven fabrics
Suggested Fabrics: Cotton, cotton blends, linen, rayon, challis, silk types, light-weight denim.

See pattern envelope for more info.

Misses' fitted sleeveless dresses have neckline and armholes finished with facings, bust darts, and center back zipper. View A has a jewel neckline. View B has boat neckline.