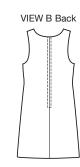

## MISSES' DRESSES XS-S-M-L-XL

Designed for woven fabrics
Suggested Fabrics: Cotton, cotton blends, linen, rayon, challis, silk types, light-weight denim.

See pattern envelope for more info.

Misses' fitted sleeveless dresses have neckline and armholes finished with facings, bust darts, and center back zipper. View A has a jewel neckline. View B has boat neckline.