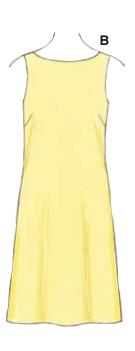

## MISSES' DRESSES XS-S-M-L-XL

Designed for woven fabrics
Suggested Fabrics: Cotton, cotton blends, linen, rayon, challis, silk types, light-weight denim.

See pattern envelope for more info.

Misses' fitted sleeveless dresses have neckline and armholes finished with facings, bust darts, and center back zipper. View A has a jewel neckline. View B has boat neckline.