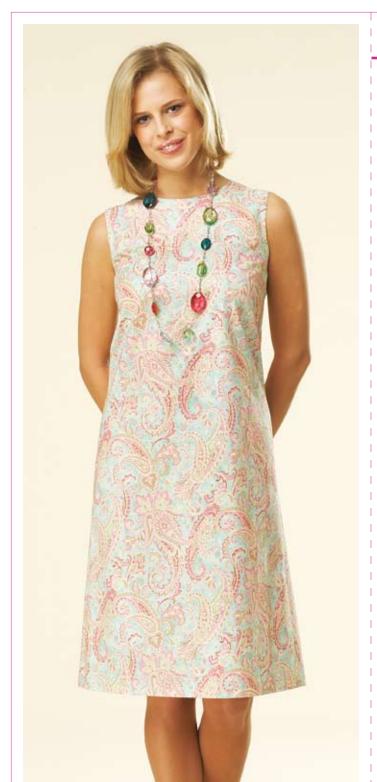

## MISSES' DRESSES XS-S-M-L-XL

Designed for woven fabrics
Suggested Fabrics: Cotton, cotton blends, linen, rayon, challis, silk types, light-weight denim.

See pattern envelope for more info.

Misses' fitted sleeveless dresses have neckline and armholes finished with facings, bust darts, and center back zipper. View A has a jewel neckline. View B has boat neckline.