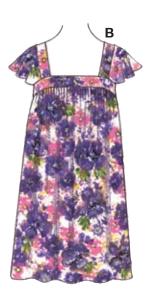

Misses' pull-over dresses have above bust band which ties in back, and skirt is gathered to band. View A has straight shoulder straps. View B has shoulder straps with flounce forming cap sleeves.

| Standard Body Measurements:                                                      |                       |                       |                       |                       |                       |        |
|----------------------------------------------------------------------------------|-----------------------|-----------------------|-----------------------|-----------------------|-----------------------|--------|
| Size                                                                             | XS                    | S                     | M                     | L                     | XL                    |        |
| Bust                                                                             | 31½-32½ (80-83)       | 34-35½ (86-90)        | 37-38½ (94-98)        | 40-41½ (102-106)      | 43-45 (110-114)       | " (cm) |
| Hip                                                                              | 321/4-34 (82-86)      | 35½-37 (90-94)        | 38½-40 (98-102)       | 41½-43½ (106-110)     | 45-47 (115-120)       | " (cm) |
| Back Waist Length                                                                | 15½ (39)              | 16 (41)               | $16\frac{1}{2}(42)$   | 17 (43)               | 17 (43)               | " (cm) |
| Finished Length from Natural Waist                                               |                       |                       |                       |                       |                       |        |
| View A & B                                                                       | 18" (45 cm)—All Sizes |                       |                       |                       |                       |        |
| Material Required: Fabric requirement allows for nap, one-way design or shading. |                       |                       |                       |                       |                       |        |
| Extra fabric may be needed to match design or for shrinkage.                     |                       |                       |                       |                       |                       |        |
| Fabric 60" (152 cm) Wide                                                         |                       |                       |                       |                       |                       |        |
| View A                                                                           | 1% (1.50)             | $1\frac{5}{8}$ (1.50) | $1\frac{5}{8}$ (1.50) | $1\frac{5}{8}$ (1.50) | $1\frac{5}{8}$ (1.50) | yd (m) |
| View B                                                                           | $1\frac{7}{8}$ (1.75) | $1\frac{7}{8}$ (1.75) | $1\frac{7}{8}$ (1.75) | $1^{7}/8$ (1.75)      | $1\frac{7}{8}$ (1.75) | yd (m) |
| Fabric 45" (115 cm) Wide                                                         |                       |                       |                       |                       |                       |        |
| View A                                                                           | 2 (1.85)              | 2 (1.85)              | $2\frac{1}{4}$ (2.10) | $2\frac{1}{4}$ (2.10) | $2\frac{1}{4}$ (2.10) | yd (m) |
| View B                                                                           | 2 (1.85)              | 2 (1.85)              | 2 (1.85)              | $2\frac{1}{2}$ (2.30) | $2\frac{1}{2}$ (2.30) | yd (m) |
| <b>Notions:</b> Thread.                                                          |                       |                       |                       |                       |                       |        |