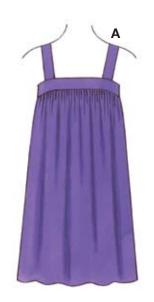

Misses' pull-over dresses have above bust band which ties in back, and skirt is gathered to band. View A has straight shoulder straps. View B has shoulder straps with flounce forming cap sleeves.

| Standard Body Measurements:                                                      |                       |                       |                       |                       |                       |        |
|----------------------------------------------------------------------------------|-----------------------|-----------------------|-----------------------|-----------------------|-----------------------|--------|
| Size                                                                             | XS                    | S                     | M                     | L                     | XL                    |        |
| Bust                                                                             | 31½-32½ (80-83)       | 34-35½ (86-90)        | 37-38½ (94-98)        | 40-41½ (102-106)      | 43-45 (110-114)       | " (cm) |
| Hip                                                                              | 321/4-34 (82-86)      | 35½-37 (90-94)        | 38½-40 (98-102)       | 41½-43½ (106-110)     | 45-47 (115-120)       | " (cm) |
| Back Waist Length                                                                | 15½ (39)              | 16 (41)               | $16\frac{1}{2}(42)$   | 17 (43)               | 17 (43)               | " (cm) |
| Finished Length from Natural Waist                                               |                       |                       |                       |                       |                       |        |
| View A & B                                                                       | 18" (45 cm)—All Sizes |                       |                       |                       |                       |        |
| Material Required: Fabric requirement allows for nap, one-way design or shading. |                       |                       |                       |                       |                       |        |
| Extra fabric may be needed to match design or for shrinkage.                     |                       |                       |                       |                       |                       |        |
| Fabric 60" (152 cm) Wide                                                         |                       |                       |                       |                       |                       |        |
| View A                                                                           | 1% (1.50)             | $1\frac{5}{8}$ (1.50) | $1\frac{5}{8}$ (1.50) | $1\frac{5}{8}$ (1.50) | $1\frac{5}{8}$ (1.50) | yd (m) |
| View B                                                                           | $1\frac{7}{8}$ (1.75) | $1\frac{7}{8}$ (1.75) | $1\frac{7}{8}$ (1.75) | $1^{7}/8$ (1.75)      | $1\frac{7}{8}$ (1.75) | yd (m) |
| Fabric 45" (115 cm) Wide                                                         |                       |                       |                       |                       |                       |        |
| View A                                                                           | 2 (1.85)              | 2 (1.85)              | $2\frac{1}{4}$ (2.10) | $2\frac{1}{4}$ (2.10) | $2\frac{1}{4}$ (2.10) | yd (m) |
| View B                                                                           | 2 (1.85)              | 2 (1.85)              | 2 (1.85)              | $2\frac{1}{2}$ (2.30) | $2\frac{1}{2}$ (2.30) | yd (m) |
| <b>Notions:</b> Thread.                                                          |                       |                       |                       |                       |                       |        |