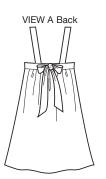

Misses' pull-over dresses have above bust band which ties in back, and skirt is gathered to band. View A has straight shoulder straps. View B has shoulder straps with flounce forming cap sleeves.

| Standard Body Measurements:                                                      |                       |                       |                       |                       |                       |        |
|----------------------------------------------------------------------------------|-----------------------|-----------------------|-----------------------|-----------------------|-----------------------|--------|
| Size                                                                             | XS                    | S                     | M                     | L                     | XL                    |        |
| Bust                                                                             | 31½-32½ (80-83)       | 34-35½ (86-90)        | 37-38½ (94-98)        | 40-41½ (102-106)      | 43-45 (110-114)       | " (cm) |
| Hip                                                                              | 321/4-34 (82-86)      | 35½-37 (90-94)        | 38½-40 (98-102)       | 41½-43½ (106-110)     | 45-47 (115-120)       | " (cm) |
| Back Waist Length                                                                | 15½ (39)              | 16 (41)               | $16\frac{1}{2}(42)$   | 17 (43)               | 17 (43)               | " (cm) |
| Finished Length from Natural Waist                                               |                       |                       |                       |                       |                       |        |
| View A & B                                                                       | 18" (45 cm)—All Sizes |                       |                       |                       |                       |        |
| Material Required: Fabric requirement allows for nap, one-way design or shading. |                       |                       |                       |                       |                       |        |
| Extra fabric may be needed to match design or for shrinkage.                     |                       |                       |                       |                       |                       |        |
| Fabric 60" (152 cm) Wide                                                         |                       |                       |                       |                       |                       |        |
| View A                                                                           | 1% (1.50)             | $1\frac{5}{8}$ (1.50) | $1\frac{5}{8}$ (1.50) | $1\frac{5}{8}$ (1.50) | $1\frac{5}{8}$ (1.50) | yd (m) |
| View B                                                                           | $1\frac{7}{8}$ (1.75) | $1\frac{7}{8}$ (1.75) | $1\frac{7}{8}$ (1.75) | $1^{7}/8$ (1.75)      | $1\frac{7}{8}$ (1.75) | yd (m) |
| Fabric 45" (115 cm) Wide                                                         |                       |                       |                       |                       |                       |        |
| View A                                                                           | 2 (1.85)              | 2 (1.85)              | $2\frac{1}{4}$ (2.10) | $2\frac{1}{4}$ (2.10) | $2\frac{1}{4}$ (2.10) | yd (m) |
| View B                                                                           | 2 (1.85)              | 2 (1.85)              | 2 (1.85)              | $2\frac{1}{2}$ (2.30) | $2\frac{1}{2}$ (2.30) | yd (m) |
| <b>Notions:</b> Thread.                                                          |                       |                       |                       |                       |                       |        |