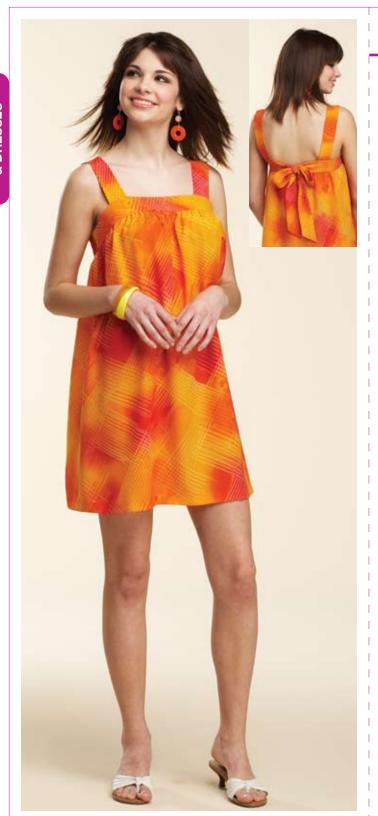

## MISSES' DRESSES XS-S-M-L-XL

**Designed for lightweight, soft woven fabric**Suggested Fabrics: Challis, georgette, silk, silk-like fabrics, crepe, rayon and blends, batiste, lawn.

See pattern envelope for more info.

Misses' pull-over dresses have above bust band which ties in back, and skirt is gathered to band. View A has straight shoulder straps. View B has shoulder straps with flounce forming cap sleeves.

| Standard Body Measurements:                                                      |                       |                       |                       |                       |                       |        |
|----------------------------------------------------------------------------------|-----------------------|-----------------------|-----------------------|-----------------------|-----------------------|--------|
| Size                                                                             | XS                    | S                     | M                     | L                     | XL                    |        |
| Bust                                                                             | 31½-32½ (80-83)       | 34-35½ (86-90)        | 37-38½ (94-98)        | 40-41½ (102-106)      | 43-45 (110-114)       | " (cm) |
| Hip                                                                              | 321/4-34 (82-86)      | 35½-37 (90-94)        | 38½-40 (98-102)       | 41½-43½ (106-110)     | 45-47 (115-120)       | " (cm) |
| Back Waist Length                                                                | 15½ (39)              | 16 (41)               | $16\frac{1}{2}(42)$   | 17 (43)               | 17 (43)               | " (cm) |
| Finished Length from Natural Waist                                               |                       |                       |                       |                       |                       |        |
| View A & B                                                                       | 18" (45 cm)—All Sizes |                       |                       |                       |                       |        |
| Material Required: Fabric requirement allows for nap, one-way design or shading. |                       |                       |                       |                       |                       |        |
| Extra fabric may be needed to match design or for shrinkage.                     |                       |                       |                       |                       |                       |        |
| Fabric 60" (152 cm) Wide                                                         |                       |                       |                       |                       |                       |        |
| View A                                                                           | 1% (1.50)             | $1\frac{5}{8}$ (1.50) | $1\frac{5}{8}$ (1.50) | $1\frac{5}{8}$ (1.50) | $1\frac{5}{8}$ (1.50) | yd (m) |
| View B                                                                           | $1\frac{7}{8}$ (1.75) | $1\frac{7}{8}$ (1.75) | $1\frac{7}{8}$ (1.75) | $1^{7}/8$ (1.75)      | $1\frac{7}{8}$ (1.75) | yd (m) |
| Fabric 45" (115 cm) Wide                                                         |                       |                       |                       |                       |                       |        |
| View A                                                                           | 2 (1.85)              | 2 (1.85)              | $2\frac{1}{4}$ (2.10) | $2\frac{1}{4}$ (2.10) | $2\frac{1}{4}$ (2.10) | yd (m) |
| View B                                                                           | 2 (1.85)              | 2 (1.85)              | 2 (1.85)              | $2\frac{1}{2}$ (2.30) | $2\frac{1}{2}$ (2.30) | yd (m) |
| <b>Notions:</b> Thread.                                                          |                       |                       |                       |                       |                       |        |