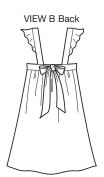

Misses' pull-over dresses have above bust band which ties in back, and skirt is gathered to band. View A has straight shoulder straps. View B has shoulder straps with flounce forming cap sleeves.

| Standard Body Measurements:                                                      |                       |                       |                       |                       |                       |        |
|----------------------------------------------------------------------------------|-----------------------|-----------------------|-----------------------|-----------------------|-----------------------|--------|
| Size                                                                             | XS                    | S                     | M                     | L                     | XL                    |        |
| Bust                                                                             | 31½-32½ (80-83)       | 34-35½ (86-90)        | 37-38½ (94-98)        | 40-41½ (102-106)      | 43-45 (110-114)       | " (cm) |
| Hip                                                                              | 321/4-34 (82-86)      | 35½-37 (90-94)        | 38½-40 (98-102)       | 41½-43½ (106-110)     | 45-47 (115-120)       | " (cm) |
| Back Waist Length                                                                | 15½ (39)              | 16 (41)               | $16\frac{1}{2}(42)$   | 17 (43)               | 17 (43)               | " (cm) |
| Finished Length from Natural Waist                                               |                       |                       |                       |                       |                       |        |
| View A & B                                                                       | 18" (45 cm)—All Sizes |                       |                       |                       |                       |        |
| Material Required: Fabric requirement allows for nap, one-way design or shading. |                       |                       |                       |                       |                       |        |
| Extra fabric may be needed to match design or for shrinkage.                     |                       |                       |                       |                       |                       |        |
| Fabric 60" (152 cm) Wide                                                         |                       |                       |                       |                       |                       |        |
| View A                                                                           | 1% (1.50)             | $1\frac{5}{8}$ (1.50) | $1\frac{5}{8}$ (1.50) | $1\frac{5}{8}$ (1.50) | $1\frac{5}{8}$ (1.50) | yd (m) |
| View B                                                                           | $1\frac{7}{8}$ (1.75) | $1\frac{7}{8}$ (1.75) | $1\frac{7}{8}$ (1.75) | $1^{7}/8$ (1.75)      | $1\frac{7}{8}$ (1.75) | yd (m) |
| Fabric 45" (115 cm) Wide                                                         |                       |                       |                       |                       |                       |        |
| View A                                                                           | 2 (1.85)              | 2 (1.85)              | $2\frac{1}{4}$ (2.10) | $2\frac{1}{4}$ (2.10) | $2\frac{1}{4}$ (2.10) | yd (m) |
| View B                                                                           | 2 (1.85)              | 2 (1.85)              | 2 (1.85)              | $2\frac{1}{2}$ (2.30) | $2\frac{1}{2}$ (2.30) | yd (m) |
| <b>Notions:</b> Thread.                                                          |                       |                       |                       |                       |                       |        |