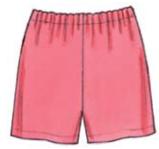

## MISSES' SLEEP PANTS & SHORTS

XS-S-M-L-XL

**Designed For Lightweight Woven Fabrics** 

Suggested Fabrics: Cotton, cotton types, broadcloth, chambray, flannel. See pattern envelope for more info.

Misses' sleep pants and shorts have elastic in casing at waist. Pants and shorts are very easy to make and have special easy to follow sewing instructions.