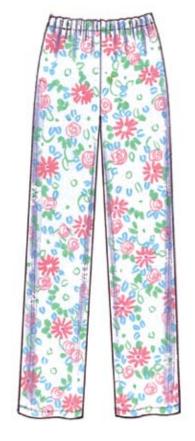

## MISSES' SLEEP PANTS & SHORTS

XS-S-M-L-XL

**Designed For Lightweight Woven Fabrics** 

Suggested Fabrics: Cotton, cotton types, broadcloth, chambray, flannel. See pattern envelope for more info.

Misses' sleep pants and shorts have elastic in casing at waist. Pants and shorts are very easy to make and have special easy to follow sewing instructions.