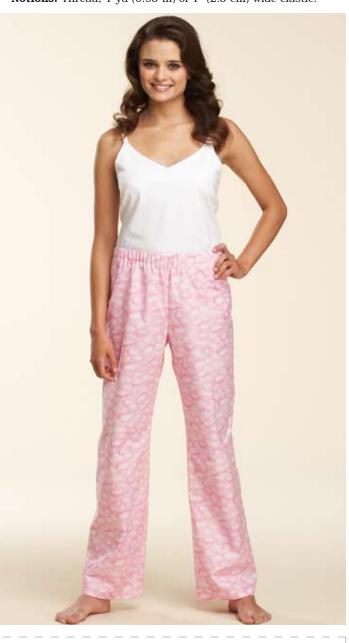

## MISSES' SLEEP PANTS & SHORTS

XS-S-M-L-XL

**Designed For Lightweight Woven Fabrics** 

Suggested Fabrics: Cotton, cotton types, broadcloth, chambray, flannel. See pattern envelope for more info.

Misses' sleep pants and shorts have elastic in casing at waist. Pants and shorts are very easy to make and have special easy to follow sewing instructions.