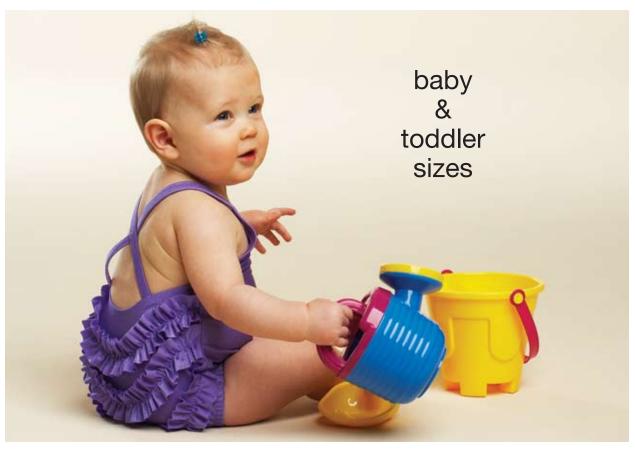

3606

**BABY & TODDLER SWIMSUITS** 

XS-S-M-L-XL

For Size Information See Envelope

Designed for two-way stretch fabric with 75% stretch and greatest degree of stretch on lengthwise grain

Suggested Fabrics: Swimwear fabric with spandex Lycra®.

See pattern envelope for more info.

Baby and Toddler swimsuits. View A has three ruffles on back and narrow straps that cross. Outside edges and straps are finished with elastic. View B has racing back and short legs with crotch inset. Neckline and armholes are finished with elastic.