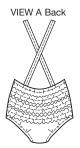

See pattern envelope for more info.

Baby and Toddler swimsuits. View A has three ruffles on back and narrow straps that cross. Outside edges and straps are finished with elastic. View B has racing back and short legs with crotch inset. Neckline and armholes are finished with elastic.