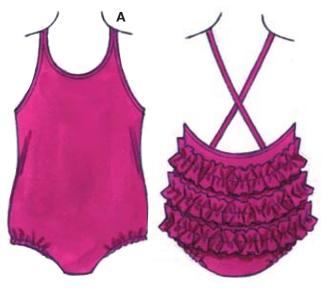

See pattern envelope for more info.

Baby and Toddler swimsuits. View A has three ruffles on back and narrow straps that cross. Outside edges and straps are finished with elastic. View B has racing back and short legs with crotch inset. Neckline and armholes are finished with elastic.