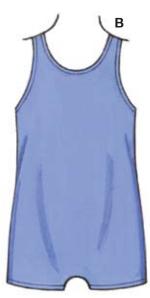

See pattern envelope for more info.

Baby and Toddler swimsuits. View A has three ruffles on back and narrow straps that cross. Outside edges and straps are finished with elastic. View B has racing back and short legs with crotch inset. Neckline and armholes are finished with elastic.