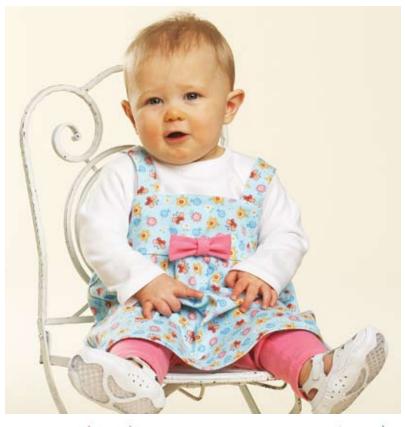

Baby jumper, top and leggings. Pull-over jumper has skirt gathered to bodice, shoulder straps, and bow attached at center front. Pull-over top has back placket with snap, neckline finished with self fabric binding, and full length sleeves. Leggings without side seams have elastic waist.