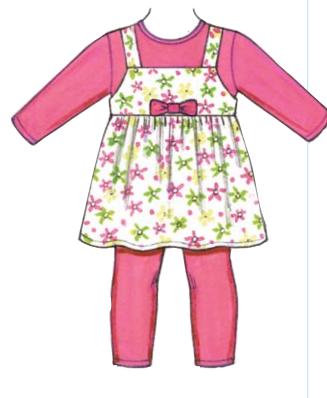

Baby jumper, top and leggings. Pull-over jumper has skirt gathered to bodice, shoulder straps, and bow attached at center front. Pull-over top has back placket with snap, neckline finished with self fabric binding, and full length sleeves. Leggings without side seams have elastic waist.