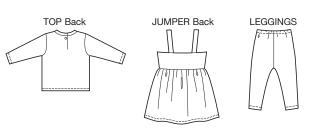

Baby jumper, top and leggings. Pull-over jumper has skirt gathered to bodice, shoulder straps, and bow attached at center front. Pull-over top has back placket with snap, neckline finished with self fabric binding, and full length sleeves. Leggings without side seams have elastic waist.