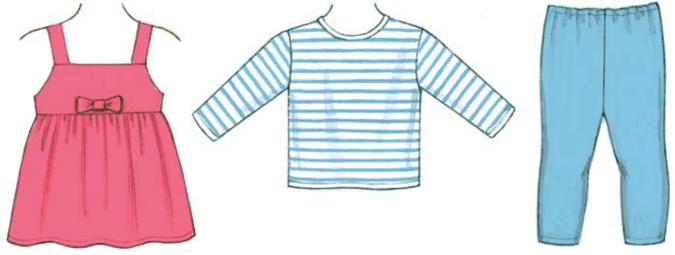

Baby jumper, top and leggings. Pull-over jumper has skirt gathered to bodice, shoulder straps, and bow attached at center front. Pull-over top has back placket with snap, neckline finished with self fabric binding, and full length sleeves. Leggings without side seams have elastic waist.