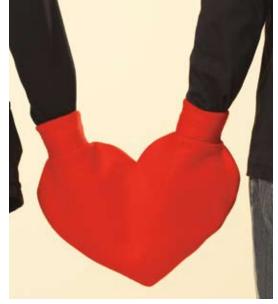

## **SWEETHEART MITTEN & MITTENS**

Sweetheart mitten is made for two, heart shaped, and has two self fabric cuffs.