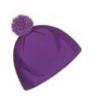

#### **HAT VIEW A**

Hat has ear flaps and outer edge finished with decorative stitches by machine or hand. Ear flaps and top of hat have pom-poms made from yarn or strips of fabric.

### HAT VIEW B

Hat has wide hem and pom-pom at top of hat made from yarn or strips of fabric.