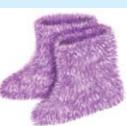

### **MATERIAL REQUIRED**

FABRIC 60" (152 cm) WIDE

5/8 yd (0.60 m)

NOTIONS: Thread.

Booties are double and have padded non-slip soles.

### **MATERIAL REQUIRED**

FABRIC 60" (152 cm) WIDE

5/8 yd (0.60 m)

Pieces of non-slip fabric, lining, and 1/2" (12 mm)

thick foam - each 5" x 25" (25 cm x 65 cm)

**NOTIONS:** Thread.