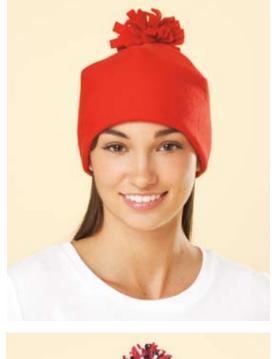

#### **HAT VIEW A**

Hat has ear flaps and outer edge finished with decorative stitches by machine or hand. Ear flaps and top of hat have pom-poms made from yarn or strips of fabric.

### HAT VIEW B

Hat has wide hem and pom-pom at top of hat made from yarn or strips of fabric.