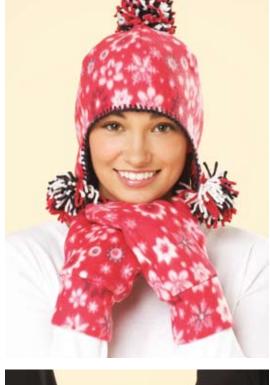

#### **HAT VIEW A**

Hat has ear flaps and outer edge finished with decorative stitches by machine or hand. Ear flaps and top of hat have pom-poms made from yarn or strips of fabric.

#### MITTENS

Mittens have self fabric cuffs.