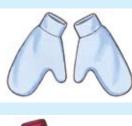

#### MITTENS

Mittens have self fabric cuffs.

## **SWEETHEART MITTEN & MITTENS**

Sweetheart mitten is made for two, heart shaped, and has two self fabric cuffs.