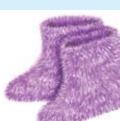

### **MATERIAL REQUIRED**

FABRIC 60" (152 cm) WIDE

5/8 yd (0.60 m)

NOTIONS: Thread.

Booties are double and have padded non-slip soles.

### **MATERIAL REQUIRED**

FABRIC 60" (152 cm) WIDE

5/8 yd (0.60 m)

Pieces of non-slip fabric, lining, and 1/2" (12 mm)

thick foam - each 5" x 25" (25 cm x 65 cm)

**NOTIONS:** Thread.