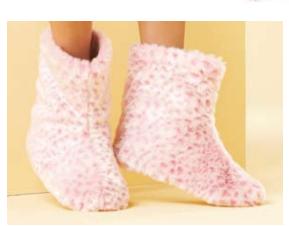

### **MATERIAL REQUIRED**

FABRIC 60" (152 cm) WIDE

5/8 yd (0.60 m)

NOTIONS: Thread.

Booties are double and have padded non-slip soles.

### **MATERIAL REQUIRED**

FABRIC 60" (152 cm) WIDE

5/8 yd (0.60 m)

Pieces of non-slip fabric, lining, and 1/2" (12 mm)

thick foam - each 5" x 25" (25 cm x 65 cm)

**NOTIONS:** Thread.