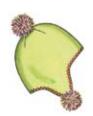

#### **HAT VIEW A**

Hat has ear flaps and outer edge finished with decorative stitches by machine or hand. Ear flaps and top of hat have pom-poms made from yarn or strips of fabric.

#### **MATERIAL REQUIRED**

FABRIC 26" (66 cm) WIDE-MINIMUM WIDTH

3/8 yd (0.30 m)

NOTIONS: Thread, yarn or scrap piece of fabric for pom-poms.