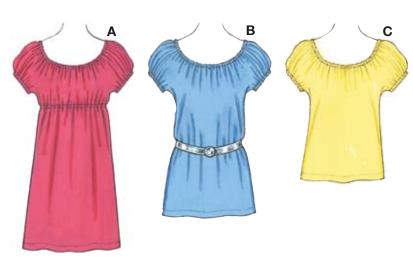

## MISSES' TOPS & TUNIC XS-S-M-L-XL

Pull-over style tunics and tops have cap sleeves. Neckline and armholes are finished with elastic in casings. Under bust casing with elastic is optional. **FABRICS: Designed for soft, lightweight woven and knit fabrics.**Suggested Fabrics: Gauze, lawn, single knit, matte jersey, crepe, georgette.

Finished Length from Natural Waist

View A 16" (40 cm) — All Sizes View B 11" (28 cm) — All Sizes View C 7" (18 cm) — All Sizes

MATERIAL REQUIRED: Fabric requirement allows for nap, one-way design or shading. Extra fabric may be needed to match design or for shrinkage.