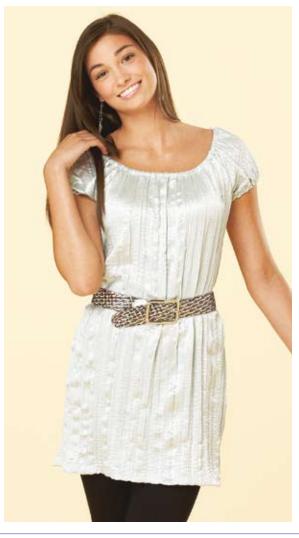

## MISSES' TOPS & TUNIC XS-S-M-L-XL

Pull-over style tunics and tops have cap sleeves. Neckline and armholes are finished with elastic in casings. Under bust casing with elastic is optional. **FABRICS: Designed for soft, lightweight woven and knit fabrics.**Suggested Fabrics: Gauze, lawn, single knit, matte jersey, crepe, georgette.

Finished Length from Natural Waist

View A 16" (40 cm) — All Sizes View B 11" (28 cm) — All Sizes View C 7" (18 cm) — All Sizes

MATERIAL REQUIRED: Fabric requirement allows for nap, one-way design or shading. Extra fabric may be needed to match design or for shrinkage.