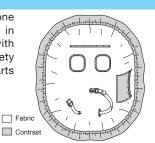

#### SEAT COVER

Seat cover is double with contrast fabric on one side and batting between layers, has elastic in casing in outer edge, leg openings finished with bias tape, pocket, loops to hold toys, and safety belt with buckle. Cover fits most shopping carts and can be used on high chairs.

### FABRIC 45" (115 cm) WIDE OR WIDER

Fabric 1 1/2 yd (1.40 m) Contrast — 1 5/8 yd (1.50 m) Batting — 1 1/2 yd (1.40 m)

NOTIONS: Thread, 1/4 yd (0.25 m) of 3/8" (1 cm) wide elastic, 2 yd (1.85 m) of double fold bias tape, 2 yd (1.85 m) of 1" (2.5 cm) wide elastic, 1 yd (0.95 m) of 1" (2.5 cm) wide webbing, 1" (2.5 cm) buckle and strap adjuster.