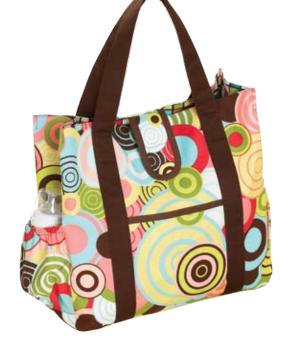

#### **DIAPER BAG & CHANGING PAD**

Lined bag has front pocket finished with bias tape, handles from contrast fabric, side pockets with tucks and elastic in casings, and tab with Velcro® closure. Inside bag has two large pockets. Changing pad is double with contrast fabric on one side and batting between layers, and outer edge is finished with bias tape.

## FABRIC 45" (115 cm) WIDE

Fabric — 1 1/4 yd (1.15 m) Lining — 1 1/2 yd (1.40 m) Batting — 1/2 yd (0.50 m)

# FABRIC 60" (152 cm) WIDE

Fabric — 1 1/8 yd (1.05 m) Lining — 1 1/8 yd (1.05 m)

Piece of contrast for handles 14" x 52" (35 cm x 130 cm) Fusible interfacing - 1 3/8 yd (1.30 m)

NOTIONS: Thread, 1 yd (0.95 m) of 3/8" (1 cm) wide elastic, 1 1/2" (4 cm) square of Velcro®, 3 yd (2.75 m) of double fold bias tape, piece of stabilizer 5 1/4" x 12 1/2" (13 cm x 32 cm) for bottom, such as cardboard, plastic canvas or rigid plastic.