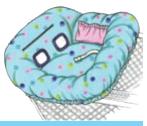

#### SEAT COVER

Seat cover is double with contrast fabric on one side and batting between layers, has elastic in casing in outer edge, leg openings finished with bias tape, pocket, loops to hold toys, and safety belt with buckle. Cover fits most shopping carts and can be used on high chairs.