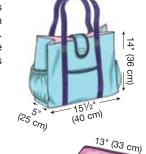

#### **DIAPER BAG & CHANGING PAD**

Lined bag has front pocket finished with bias tape, handles from contrast fabric, side pockets with tucks and elastic in casings, and tab with Velcro® closure. Inside bag has two large pockets. Changing pad is double with contrast fabric on one side and batting between layers, and outer edge is finished with bias tape.

## FABRIC 45" (115 cm) WIDE

Fabric — 1 1/4 yd (1.15 m) Lining — 1 1/2 yd (1.40 m) Batting — 1/2 yd (0.50 m)

# FABRIC 60" (152 cm) WIDE

Fabric — 1 1/8 yd (1.05 m) Lining — 1 1/8 yd (1.05 m)

Piece of contrast for handles 14" x 52" (35 cm x 130 cm) Fusible interfacing - 1 3/8 yd (1.30 m)

NOTIONS: Thread, 1 yd (0.95 m) of 3/8" (1 cm) wide elastic, 1 1/2" (4 cm) square of Velcro®, 3 yd (2.75 m) of double fold bias tape, piece of stabilizer 5 1/4" x 12 1/2" (13 cm x 32 cm) for bottom, such as cardboard, plastic canvas or rigid plastic.