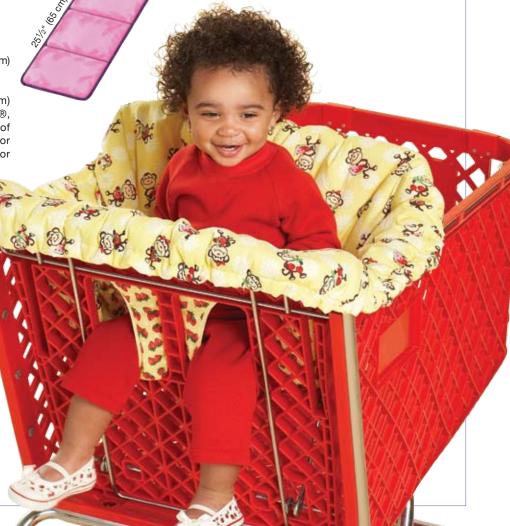

#### SEAT COVER

Seat cover is double with contrast fabric on one side and batting between layers, has elastic in casing in outer edge, leg openings finished with bias tape, pocket, loops to hold toys, and safety belt with buckle. Cover fits most shopping carts and can be used on high chairs.