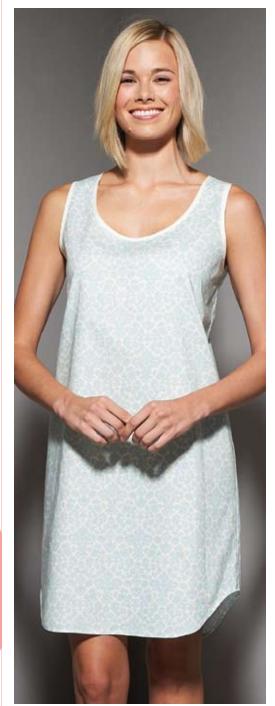

## MISSES' SLEEPWEAR XS-S-M-L-XL

Designed for lightweight woven fabrics.
Suggested Fabrics: Cotton, cotton types, lawn, batiste, broadcloth, silk, silk-like fabrics, charmeuse.

Pull-over style gown View A and top View B are sleeveless, have scoop neckline, and shaped bottom edge finished with narrow hem. Neckline and armholes are finished with bias cut bindings. View A gown has contrast bindings. View B pull-on shorts have elastic in casing at waist.