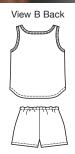

## MISSES' SLEEPWEAR XS-S-M-L-XL

Designed for lightweight woven fabrics.
Suggested Fabrics: Cotton, cotton types, lawn, batiste, broadcloth, silk, silk-like fabrics, charmeuse.

Pull-over style gown View A and top View B are sleeveless, have scoop neckline, and shaped bottom edge finished with narrow hem. Neckline and armholes are finished with bias cut bindings. View A gown has contrast bindings. View B pull-on shorts have elastic in casing at waist.