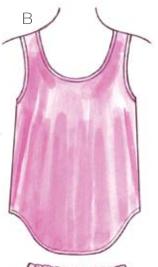

## MISSES' SLEEPWEAR XS-S-M-L-XL

Designed for lightweight woven fabrics.
Suggested Fabrics: Cotton, cotton types, lawn, batiste, broadcloth, silk, silk-like fabrics, charmeuse.

Pull-over style gown View A and top View B are sleeveless, have scoop neckline, and shaped bottom edge finished with narrow hem. Neckline and armholes are finished with bias cut bindings. View A gown has contrast bindings. View B pull-on shorts have elastic in casing at waist.