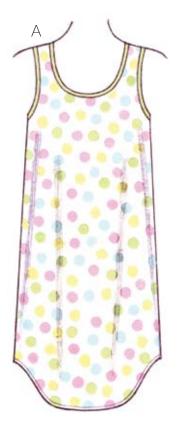

## MISSES' SLEEPWEAR XS-S-M-L-XL

Designed for lightweight woven fabrics.
Suggested Fabrics: Cotton, cotton types, lawn, batiste, broadcloth, silk, silk-like fabrics, charmeuse.

Pull-over style gown View A and top View B are sleeveless, have scoop neckline, and shaped bottom edge finished with narrow hem. Neckline and armholes are finished with bias cut bindings. View A gown has contrast bindings. View B pull-on shorts have elastic in casing at waist.