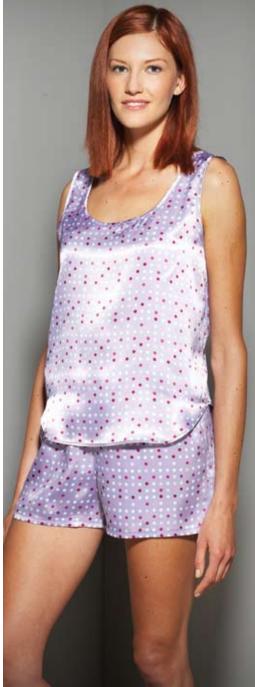

## MISSES' SLEEPWEAR XS-S-M-L-XL

Designed for lightweight woven fabrics.
Suggested Fabrics: Cotton, cotton types, lawn, batiste, broadcloth, silk, silk-like fabrics, charmeuse.

Pull-over style gown View A and top View B are sleeveless, have scoop neckline, and shaped bottom edge finished with narrow hem. Neckline and armholes are finished with bias cut bindings. View A gown has contrast bindings. View B pull-on shorts have elastic in casing at waist.