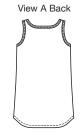

## MISSES' SLEEPWEAR XS-S-M-L-XL

Designed for lightweight woven fabrics.
Suggested Fabrics: Cotton, cotton types, lawn, batiste, broadcloth, silk, silk-like fabrics, charmeuse.

Pull-over style gown View A and top View B are sleeveless, have scoop neckline, and shaped bottom edge finished with narrow hem. Neckline and armholes are finished with bias cut bindings. View A gown has contrast bindings. View B pull-on shorts have elastic in casing at waist.