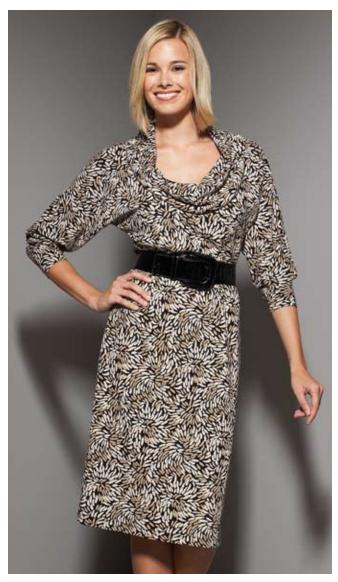

3659

**MISSES' DRESS & TUNIC** XS-S-M-L-XL

Designed for stretch knits only with 25% stretch across the grain. Suggested Fabrics: Interlock, jersey, matte jersey, stretch velvet, textured knits.

Pull-over dolman sleeve dress and tunic are semi-fitted at waist and hip. View A dress has shaped cowl collar and three-quarter length sleeves. View B tunic has scoop neckline with neckband and tie, and short sleeves with sleeve bands. Neckband, tie and sleeve bands are from contrast fabric. View A shown with purchased belt.

Finished Length From Waist View A 25" (64 cm)—All sizes View B 14" (36 cm)—All sizes

Material Required: Fabric requirement allows for nap, one-way design or shading. Extra fabric may be needed to match design or for shrinkage. Fabric 60" (152 cm) Wide