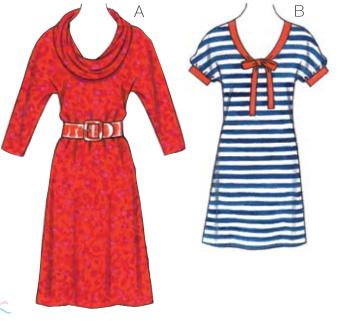

3659

**MISSES' DRESS & TUNIC** XS-S-M-L-XL

Designed for stretch knits only with 25% stretch across the grain. Suggested Fabrics: Interlock, jersey, matte jersey, stretch velvet, textured knits.

Pull-over dolman sleeve dress and tunic are semi-fitted at waist and hip. View A dress has shaped cowl collar and three-quarter length sleeves. View B tunic has scoop neckline with neckband and tie, and short sleeves with sleeve bands. Neckband, tie and sleeve bands are from contrast fabric. View A shown with purchased belt.