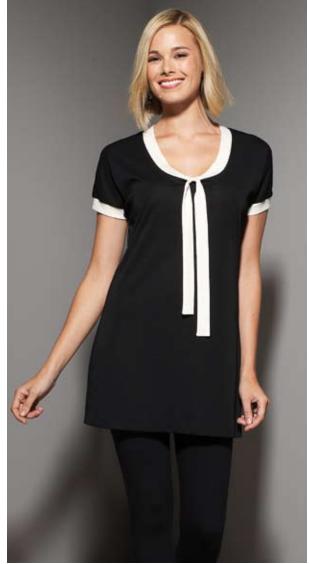

3659

**MISSES' DRESS & TUNIC** XS-S-M-L-XL

Designed for stretch knits only with 25% stretch across the grain. Suggested Fabrics: Interlock, jersey, matte jersey, stretch velvet, textured knits.

Pull-over dolman sleeve dress and tunic are semi-fitted at waist and hip. View A dress has shaped cowl collar and three-quarter length sleeves. View B tunic has scoop neckline with neckband and tie, and short sleeves with sleeve bands. Neckband, tie and sleeve bands are from contrast fabric. View A shown with purchased belt.

Finished Length From Waist View A 25" (64 cm)—All sizes View B 14" (36 cm)—All sizes

Material Required: Fabric requirement allows for nap, one-way design or shading. Extra fabric may be needed to match design or for shrinkage. Fabric 60" (152 cm) Wide