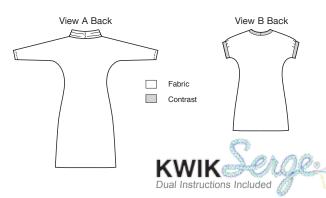

3659

**MISSES' DRESS & TUNIC** XS-S-M-L-XL

Designed for stretch knits only with 25% stretch across the grain. Suggested Fabrics: Interlock, jersey, matte jersey, stretch velvet, textured knits.

Pull-over dolman sleeve dress and tunic are semi-fitted at waist and hip. View A dress has shaped cowl collar and three-quarter length sleeves. View B tunic has scoop neckline with neckband and tie, and short sleeves with sleeve bands. Neckband, tie and sleeve bands are from contrast fabric. View A shown with purchased belt.

DUAL INSTRUCTIONS INCLUDED: SERGER (OVERLOCK) AND STANDARD SEWING MACHINES.