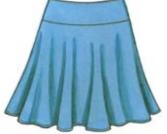

## Designed for two-way stretch fabric with 75% stretch.

Suggested Fabrics: Fabrics with spandex Lycra®, swimwear fabric, cotton Lycra®, stretch velvet

Leotard has scoop neckline, three-quarter length sleeves, and neckline and leg openings are finished with elastic. Leggings have no side seams and cropped legs. Flared, pull-on skirt fits slightly below waist and has wide waistband with elastic.