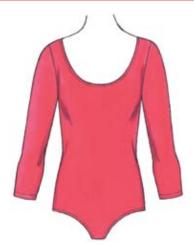

Leotard Back

O 3661

 $\begin{array}{l} \textbf{MISSES' LEOTARD, LEGGINGS \& SKIRT} \\ \textbf{XS-S-M-L-XL} \end{array}$ 

## Designed for two-way stretch fabric with 75% stretch.

Suggested Fabrics: Fabrics with spandex Lycra®, swimwear fabric, cotton Lycra®, stretch velvet

Leotard has scoop neckline, three-quarter length sleeves, and neckline and leg openings are finished with elastic. Leggings have no side seams and cropped legs. Flared, pull-on skirt fits slightly below waist and has wide waistband with elastic.