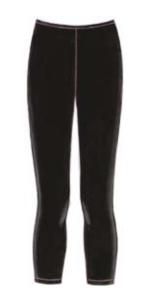

## Designed for two-way stretch fabric with 75% stretch.

Suggested Fabrics: Fabrics with spandex Lycra®, swimwear fabric, cotton Lycra®, stretch velvet

Leotard has scoop neckline, three-quarter length sleeves, and neckline and leg openings are finished with elastic. Leggings have no side seams and cropped legs. Flared, pull-on skirt fits slightly below waist and has wide waistband with elastic.