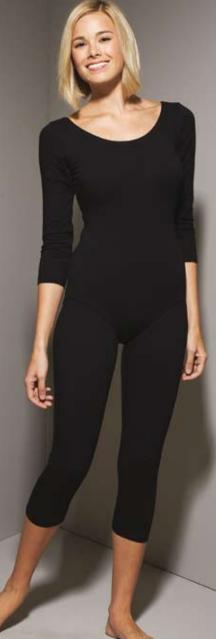

Leotard Back

O 3661

 $\begin{array}{l} \textbf{MISSES' LEOTARD, LEGGINGS \& SKIRT} \\ \textbf{XS-S-M-L-XL} \end{array}$ 

## Designed for two-way stretch fabric with 75% stretch.

Suggested Fabrics: Fabrics with spandex Lycra®, swimwear fabric, cotton Lycra®, stretch velvet

Leotard has scoop neckline, three-quarter length sleeves, and neckline and leg openings are finished with elastic. Leggings have no side seams and cropped legs. Flared, pull-on skirt fits slightly below waist and has wide waistband with elastic.