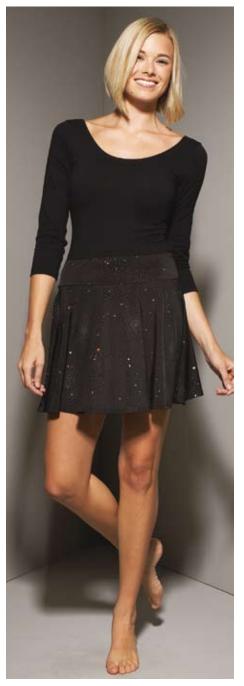

Leotard Back

O 3661

 $\begin{array}{l} \textbf{MISSES' LEOTARD, LEGGINGS \& SKIRT} \\ \textbf{XS-S-M-L-XL} \end{array}$ 

## Designed for two-way stretch fabric with 75% stretch.

Suggested Fabrics: Fabrics with spandex Lycra®, swimwear fabric, cotton Lycra®, stretch velvet

Leotard has scoop neckline, three-quarter length sleeves, and neckline and leg openings are finished with elastic. Leggings have no side seams and cropped legs. Flared, pull-on skirt fits slightly below waist and has wide waistband with elastic.