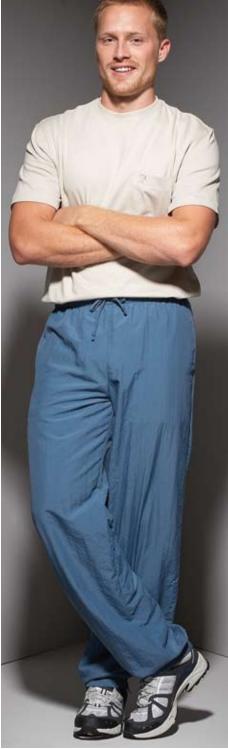

yd (m)

**3663** 

**MEN'S PANTS** S-M-L-XL-XXL

Designed for light to medium weight woven and firm knit fabrics. Suggested Fabrics: Twill, chino, gabardine, sweatshirt fleece, nylon

Pull-on pants have stitched elastic and drawstring at waist, pockets in outside leg seams, and back patch pockets. View B pants have zippers in outside leg seams and elastic at bottom edges.