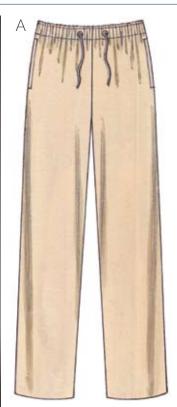

yd (m)

**3663** 

**MEN'S PANTS** S-M-L-XL-XXL

Designed for light to medium weight woven and firm knit fabrics. Suggested Fabrics: Twill, chino, gabardine, sweatshirt fleece, nylon

Pull-on pants have stitched elastic and drawstring at waist, pockets in outside leg seams, and back patch pockets. View B pants have zippers in outside leg seams and elastic at bottom edges.