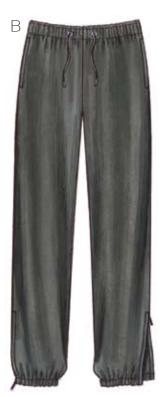

yd (m)

**3663** 

**MEN'S PANTS** S-M-L-XL-XXL

Designed for light to medium weight woven and firm knit fabrics. Suggested Fabrics: Twill, chino, gabardine, sweatshirt fleece, nylon

Pull-on pants have stitched elastic and drawstring at waist, pockets in outside leg seams, and back patch pockets. View B pants have zippers in outside leg seams and elastic at bottom edges.