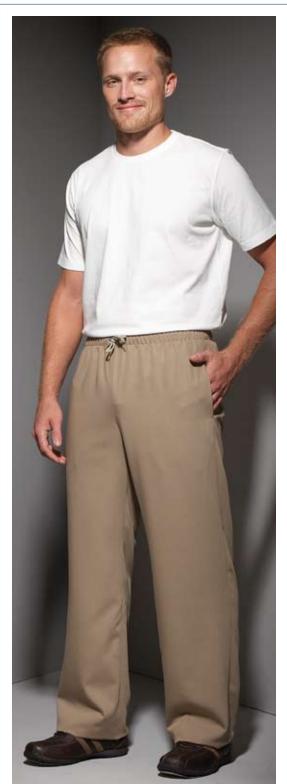

yd (m)

**3663** 

**MEN'S PANTS** S-M-L-XL-XXL

Designed for light to medium weight woven and firm knit fabrics. Suggested Fabrics: Twill, chino, gabardine, sweatshirt fleece, nylon

Pull-on pants have stitched elastic and drawstring at waist, pockets in outside leg seams, and back patch pockets. View B pants have zippers in outside leg seams and elastic at bottom edges.