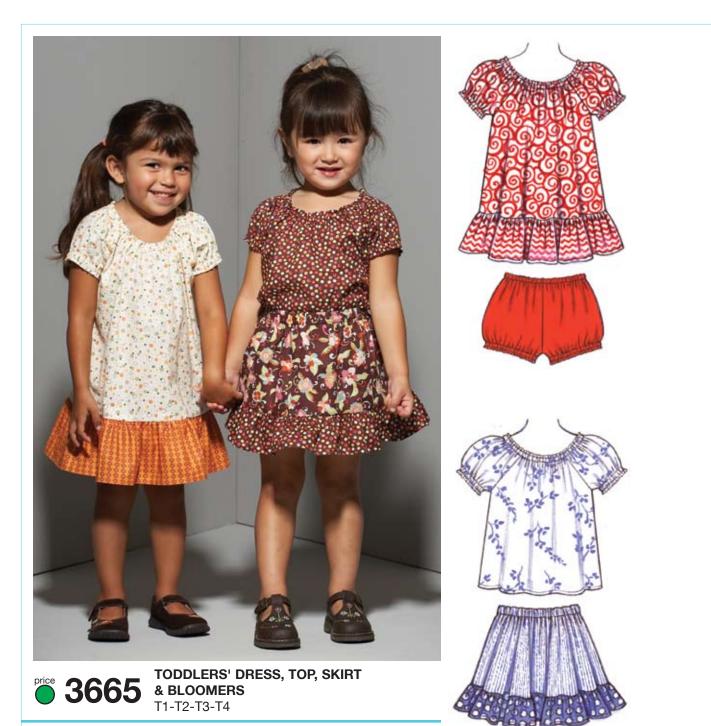

## Designed for lightweight woven fabrics.

Suggested Fabrics: Cotton, cotton types, broadcloth, gingham, calico, linen, lightweight denim.

Pull-over top and dress have raglan sleeves, and neckline and bottom edges of sleeves are gathered with elastic in casings. Dress has contrast fabric ruffle at bottom edge. Pull-on skirt has elastic in casing at waist and contrast fabric ruffle at bottom edge. Bloomers have elastic in casings at waist and leg openings.

| Size                            | T1                 | T2                  | тз                            | T4                   |               |
|---------------------------------|--------------------|---------------------|-------------------------------|----------------------|---------------|
| Finished Length at Center Back  |                    |                     |                               |                      |               |
| Dress                           | 16 (40)            | 17 1/4 (44)         | 18 1/2 (47)                   | 20 (51)              | " (cm)        |
| Тор                             | 12 1/4 (31)        | 13 1/4 (34)         | 14 1/4 (36)                   | 15 1/4 (39)          | " (cm)        |
| Skirt                           | 8 1/4 (21)         | 9 1/4 (23)          | 10 (25)                       | 10 3/4 (27)          | " (cm)        |
| Material Required:              |                    |                     |                               |                      |               |
| Fabric 60" (152 cm) Wide        |                    |                     |                               |                      |               |
| Dress                           | 1/2 (0.50)         | 5/8 (0.60)          | 5/8 (0.60)                    | 5/8 (0.60)           | yd (m)        |
| Contrast                        | 3/8 (0.35)         | 3/8 (0.35)          | 3/8 (0.35)                    | 3/8 (0.35)           | yd (m)        |
| Тор                             | 1/2 (0.50)         | 5/8 (0.60)          | 5/8 (0.60)                    | 5/8 (0.60)           | yd (m)        |
| Skirt                           | 1/4 (0.25)         | 3/8 (0.35)          | 3/8 (0.35)                    | 3/8 (0.35)           | yd (m)        |
| Contrast                        | 1/4 (0.25)         | 1/4 (0.25)          | 3/8 (0.35)                    | 3/8 (0.35)           | yd (m)        |
| Bloomers                        | 3/8 (0.35)         | 1/2 (0.50)          | 1/2 (0.50)                    | 1/2 (0.50)           | yd (m)        |
| Fabric 45" (115 cm) Wide        |                    |                     |                               |                      |               |
| Dress                           | 3/4 (0.70)         | 3/4 (0.70)          | 7/8 (0.80)                    | 7/8 (0.80)           | yd (m)        |
| Contrast                        | 3/8 (0.35)         | 3/8 (0.35)          | 3/8 (0.35)                    | 3/8 (0.35)           | yd (m)        |
| Тор                             | 3/4 (0.70)         | 3/4 (0.70)          | 7/8 (0.80)                    | 7/8 (0.80)           | yd (m)        |
| Skirt                           | 1/4 (0.25)         | 3/8 (0.35)          | 3/8 (0.35)                    | 3/8 (0.35)           | yd (m)        |
| Contrast                        | 1/4 (0.25)         | 1/4 (0.25)          | 3/8 (0.35)                    | 3/8 (0.35)           | yd (m)        |
| Bloomers                        | 3/8 (0.35)         | 1/2 (0.50)          | 1/2 (0.50)                    | 1/2 (0.50)           | yd (m)        |
| Notions: Thread. Dress & Top: 1 | yd (0.95 m) of 1/4 | " (6 mm) wide elast | ic. <b>Skirt:</b> 5/8 yd (0.6 | 60 m) of 3/4" (2 cm) | wide elastic. |

**Bloomers:** 1 1/4 yd (1.15 m) of  $1/4^{"}$  (6 mm) wide elastic. Skirt: 5/8 yd (0.60 m) of  $3/4^{"}$