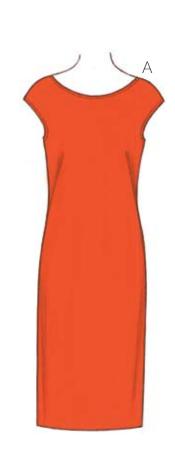

## Designed for firm stretch knits.

Suggested Fabrics: Double knit, jersey, French terry, sweatshirt fleece.

Fitted pull-over dresses have extended shoulders forming cap sleeves, and armholes finished with facings. View A has boat neckline finished with facing, and back hemline slit. View B has wide, double fold-over collar, and extension on bottom edge from contrast fabric.