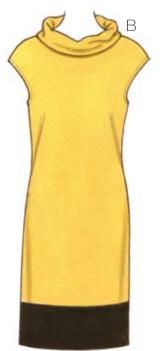

## Designed for firm stretch knits.

Suggested Fabrics: Double knit, jersey, French terry, sweatshirt fleece.

Fitted pull-over dresses have extended shoulders forming cap sleeves, and armholes finished with facings. View A has boat neckline finished with facing, and back hemline slit. View B has wide, double fold-over collar, and extension on bottom edge from contrast fabric.