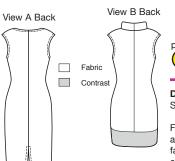

## Designed for firm stretch knits.

Suggested Fabrics: Double knit, jersey, French terry, sweatshirt fleece.

Fitted pull-over dresses have extended shoulders forming cap sleeves, and armholes finished with facings. View A has boat neckline finished with facing, and back hemline slit. View B has wide, double fold-over collar, and extension on bottom edge from contrast fabric.