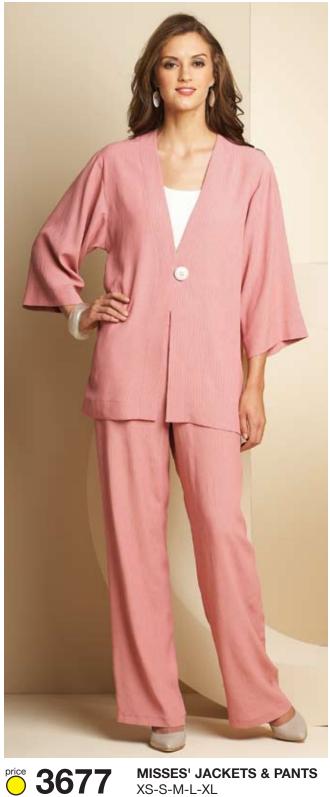

XS-S-M-L-XL

Designed for lightweight woven fabrics. Suggested Fabrics: Cotton, cotton types, linen, challis, rayon and blends, silk, crepe.

Loose fitting jackets have V-neckline, extended shoulders, wide three-quarter length sleeves, and optional button and loop closure. Pull-on pants have pockets in side seams and elastic in casing at waist.