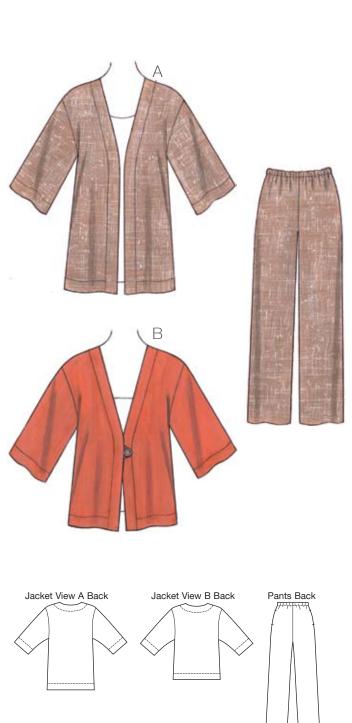

XS-S-M-L-XL

Designed for lightweight woven fabrics. Suggested Fabrics: Cotton, cotton types, linen, challis, rayon and blends, silk, crepe.

Loose fitting jackets have V-neckline, extended shoulders, wide three-quarter length sleeves, and optional button and loop closure. Pull-on pants have pockets in side seams and elastic in casing at waist.