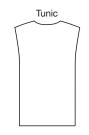

○ 3683

FUN & EASY MISSES' TUNIC, BELT & SCARF XS-S-M-L-XL

## Designed for stretch knits only.

Suggested Fabrics: Interlock, jersey, matte jersey, single knit.

Loose fitting pull-over tunic had boat neckline and extended shoulders. Tunic has only shoulder seams and side seams, and the neckline, armholes, and bottom edge are unfinished. Tubular scarf can be worn as a neck scarf or hood. Long wrap belt has unfinished outer edges. Tunic, scarf, and belt are very easy to make and have special easy-to-follow instructions.