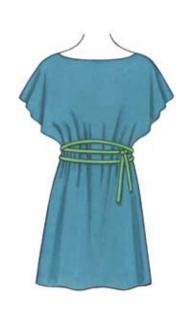

○ 3683

FUN & EASY MISSES' TUNIC, BELT & SCARF XS-S-M-L-XL

## Designed for stretch knits only.

Suggested Fabrics: Interlock, jersey, matte jersey, single knit.

Loose fitting pull-over tunic had boat neckline and extended shoulders. Tunic has only shoulder seams and side seams, and the neckline, armholes, and bottom edge are unfinished. Tubular scarf can be worn as a neck scarf or hood. Long wrap belt has unfinished outer edges. Tunic, scarf, and belt are very easy to make and have special easy-to-follow instructions.