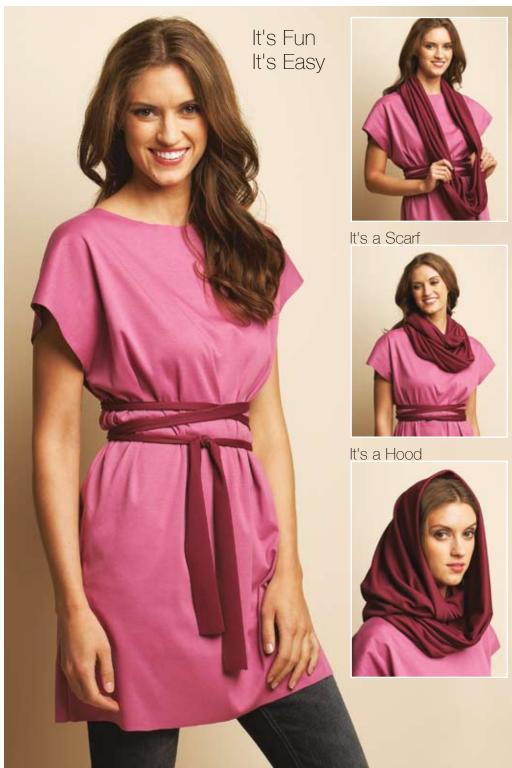

○ 3683

FUN & EASY MISSES' TUNIC, BELT & SCARF XS-S-M-L-XL

## Designed for stretch knits only.

Suggested Fabrics: Interlock, jersey, matte jersey, single knit.

Loose fitting pull-over tunic had boat neckline and extended shoulders. Tunic has only shoulder seams and side seams, and the neckline, armholes, and bottom edge are unfinished. Tubular scarf can be worn as a neck scarf or hood. Long wrap belt has unfinished outer edges. Tunic, scarf, and belt are very easy to make and have special easy-to-follow instructions.