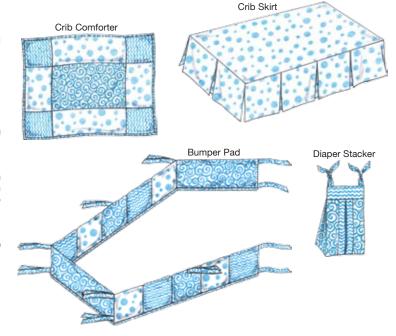

## COMFORTER

Comforter has batting and top is made from blocks in three different fabrics. Back is one piece of fabric and edges are bound with bias cut binding.

Finished Size: 33" x 43" (84 cm x 110 cm)

### **CRIB SKIRT**

Crib skirt has box pleats and open overlapped corners.

## **BUMPER PAD**

Bumper pad has batting and bias cut binding on bottom edge. Ties, ends, and binding are made from main fabric. Sides are made from main fabric and two contrast fabrics.

#### DIAPER STACKER

Diaper stacker has ties, front bands and top band made from contrast fabric