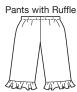

### **PANTS & SHORTS**

Pants and shorts have casing at waist with elastic or drawstring. Pants can be made with contrast ruffles at bottom edges of legs.

Designed for woven fabrics.