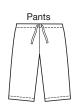

### **PANTS & SHORTS**

Pants and shorts have casing at waist with elastic or drawstring. Pants can be made with contrast ruffles at bottom edges of legs.

Designed for woven fabrics.