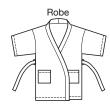

## ROBE

Robe has front band, patch pockets and tie belt. **Designed for woven fabrics.** 