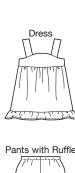

## DRESS

Dress has double bodice with shoulder straps, gathered skirt with bottom edge ruffle and back Velcro® closure. Bottom ruffle and bodice are made from two different contrast fabrics. **Designed for woven fabrics.** 

### **PANTS & SHORTS**

Pants and shorts have casing at waist with elastic or drawstring. Pants can be made with contrast ruffles at bottom edges of legs.

Designed for woven fabrics.