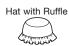

## HAT WITH RUFFLE

Hat has ruffle made from contrast fabric.

Designed for woven fabrics.