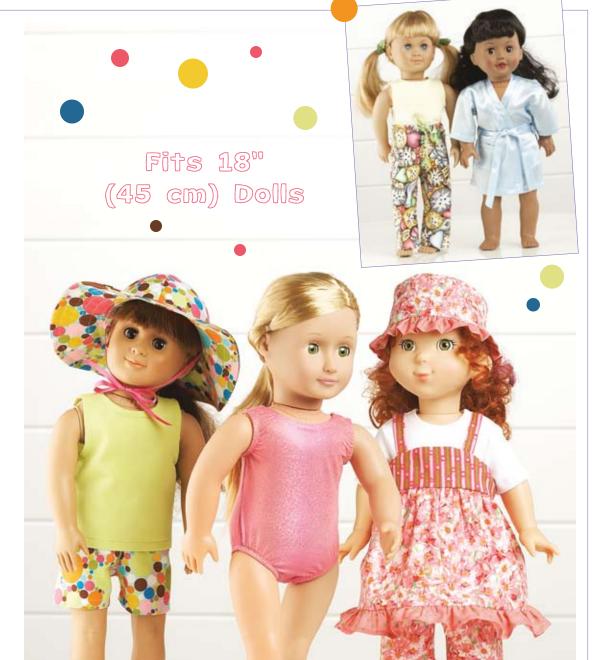

## DRESS

Dress has double bodice with shoulder straps, gathered skirt with bottom edge ruffle and back Velcro® closure. Bottom ruffle and bodice are made from two different contrast fabrics. **Designed for woven fabrics.** 

### **PANTS & SHORTS**

Pants and shorts have casing at waist with elastic or drawstring. Pants can be made with contrast ruffles at bottom edges of legs.

Designed for woven fabrics.

## HAT WITH RUFFLE

Hat has ruffle made from contrast fabric.

Designed for woven fabrics.

## TANK TOP

Tank top has armholes and neckline finished with narrow hems and center back Velcro® closure.

Designed for stretch knit fabrics.



3688

# PLAYTIME DOLL CLOTHES

### T-SHIRT

T-shirt has short sleeves and center back  ${\sf Velcro} \mbox{\@sc B}$  closure.  ${\sf Designed}$  for