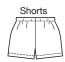

### **PANTS & SHORTS**

Pants and shorts have casing at waist with elastic or drawstring. Pants can be made with contrast ruffles at bottom edges of legs.

Designed for woven fabrics.