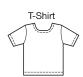

### T-SHIRT

T-shirt has short sleeves and center back  ${\sf Velcro} \mbox{\@sc B}$  closure.  ${\sf Designed}$  for stretch knit fabrics.