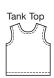

## TANK TOP

Tank top has armholes and neckline finished with narrow hems and center back Velcro® closure.

Designed for stretch knit fabrics.

3688