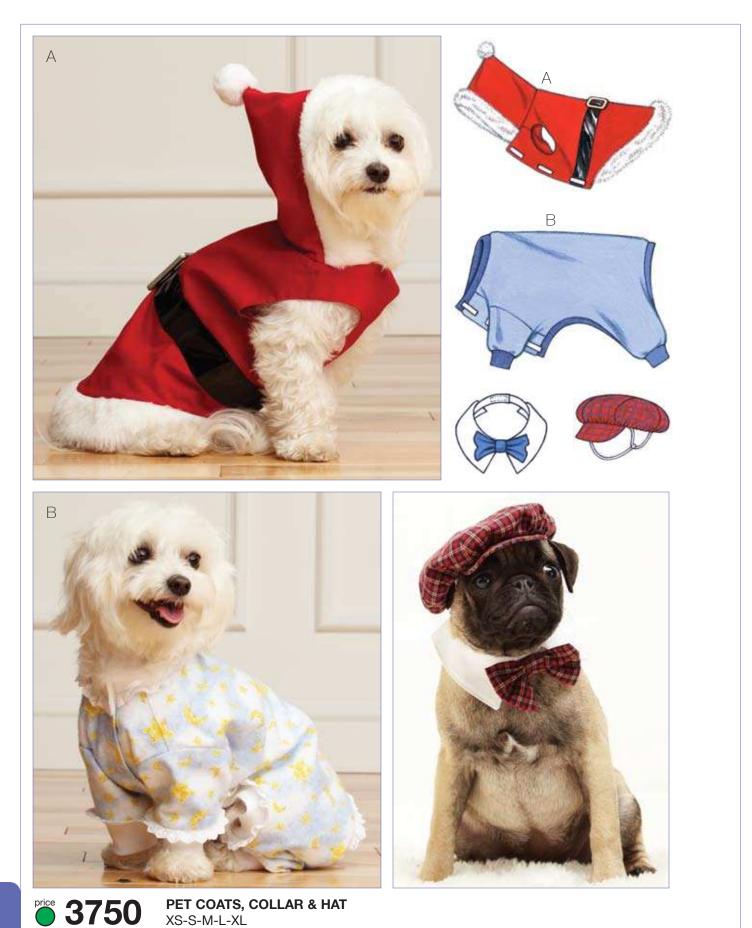

CRAFTS

Designed for woven or firm knit fabrics.

Contrast: Fake fur, Polarfleece®, Berber fleece. Belt: Non-fraying material such as vinyl, faux leather.

Suggested Fabrics: Cotton types, twill, flannel, fleece, velveteen.

six panel crown and elastic to fit over ears and under chin.

View A lined Santa coat has hood with front band and pom-pom, band on bottom edge, decorative attached belt with buckle, and Velcro® closures. Bands are from contrast fabric. View B Pajamas have leg cuffs and bands at outer edges from ribbing, Velcro® closure, and optional pre-gathered lace or eyelet. Collar has Velcro® closure and attached bow tie. Newsboy hat has