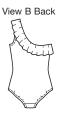

One shoulder swimsuits have lined front with shelf bra and outer edges finished with elastic. View B has flounce at neckline. Pattern includes 1/4" (6 mm) seam allowances.

| Size                 | xs                         | s                      | M                          | L                         | XL                          |               |
|----------------------|----------------------------|------------------------|----------------------------|---------------------------|-----------------------------|---------------|
| Material Required:   | Fabric requirement allow   | s for nap, one-way des | ign or shading. Extra fab  | ric may be needed to mat  | ch design or for shrinkage  |               |
| Fabric 60" (152 cm)  | ) Wide                     |                        |                            | -                         |                             |               |
| View A               | 5/8 (0.60)                 | 5/8 (0.60)             | 5/8 (0.60)                 | 3/4 (0.70)                | 3/4 (0.70)                  | yd (m)        |
| View B               | 3/4 (0.70)                 | 7/8 (0.80)             | 1 (0.95)                   | 1 (0.95)                  | 1 (0.95)                    | yd (m)        |
| Fabric 45" (115 cm)  | ) Wide                     |                        |                            |                           |                             |               |
| View A               | 3/4 (0.70)                 | 7/8 (0.80)             | 1 1/8 (1.05)               | 1 1/8 (1.05)              | 1 1/4 (1.15)                | yd (m)        |
| View B               | 7/8 (0.80)                 | 1 (0.95)               | 1 1/8 (1.05)               | 1 1/8 (1.05)              | 1 1/4 (1.15)                | yd (m)        |
| Swimwear Lining 3    | 4" (85 cm) Wide (Minim     | um Width)              |                            |                           |                             |               |
| View A & B           | 1/2 (0.50)                 | 5/8 (0.60)             | 5/8 (0.60)                 | 5/8 (0.60)                | 3/4 (0.70)                  | yd (m)        |
| Notions: Thread, 5/8 | 8 yd (0.60 m) of 3/4" (2 c | m) wide swimwear elas  | tic; 3/8" (1 cm) wide swir | nwear elastic-2 5/8 yd (2 | .40 m) for sizes XS-S, 3 1/ | 4 yd (3.00 m) |
| for sizes M-L-XL.    |                            |                        |                            |                           |                             |               |