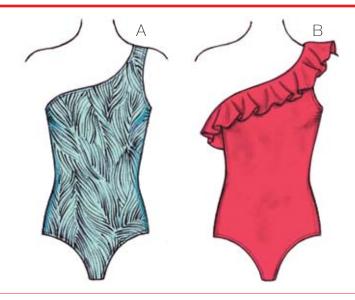

**3780** 

 $\begin{array}{l} \textbf{MISSES' ONE SHOULDER SWIMSUITS} \\ \textbf{XS-S-M-L-XL} \end{array}$ 

Designed for two-way stretch fabric with 75% stretch and greatest degree of stretch on lengthwise grain.
Suggested Fabrics: Swimwear fabric with Spandex Lycra®.

One shoulder swimsuits have lined front with shelf bra and outer edges finished with elastic. View B has flounce at neckline. Pattern includes 1/4" (6 mm) seam allowances.

| Size                 | xs                         | s                      | M                          | L                         | XL                          |               |
|----------------------|----------------------------|------------------------|----------------------------|---------------------------|-----------------------------|---------------|
| Material Required:   | Fabric requirement allow   | s for nap, one-way des | ign or shading. Extra fab  | ric may be needed to mat  | ch design or for shrinkage  |               |
| Fabric 60" (152 cm)  | ) Wide                     |                        |                            | -                         |                             |               |
| View A               | 5/8 (0.60)                 | 5/8 (0.60)             | 5/8 (0.60)                 | 3/4 (0.70)                | 3/4 (0.70)                  | yd (m)        |
| View B               | 3/4 (0.70)                 | 7/8 (0.80)             | 1 (0.95)                   | 1 (0.95)                  | 1 (0.95)                    | yd (m)        |
| Fabric 45" (115 cm)  | ) Wide                     |                        |                            |                           |                             |               |
| View A               | 3/4 (0.70)                 | 7/8 (0.80)             | 1 1/8 (1.05)               | 1 1/8 (1.05)              | 1 1/4 (1.15)                | yd (m)        |
| View B               | 7/8 (0.80)                 | 1 (0.95)               | 1 1/8 (1.05)               | 1 1/8 (1.05)              | 1 1/4 (1.15)                | yd (m)        |
| Swimwear Lining 3    | 4" (85 cm) Wide (Minim     | um Width)              |                            |                           |                             |               |
| View A & B           | 1/2 (0.50)                 | 5/8 (0.60)             | 5/8 (0.60)                 | 5/8 (0.60)                | 3/4 (0.70)                  | yd (m)        |
| Notions: Thread, 5/8 | 8 yd (0.60 m) of 3/4" (2 c | m) wide swimwear elas  | tic; 3/8" (1 cm) wide swir | nwear elastic-2 5/8 yd (2 | .40 m) for sizes XS-S, 3 1/ | 4 yd (3.00 m) |
| for sizes M-L-XL.    |                            |                        |                            |                           |                             |               |