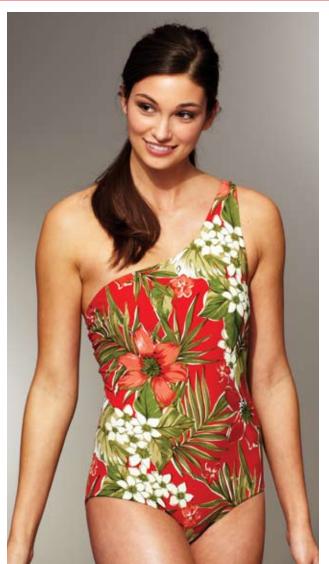

**3780** 

 $\begin{array}{l} \textbf{MISSES' ONE SHOULDER SWIMSUITS} \\ \textbf{XS-S-M-L-XL} \end{array}$ 

Designed for two-way stretch fabric with 75% stretch and greatest degree of stretch on lengthwise grain.
Suggested Fabrics: Swimwear fabric with Spandex Lycra®.

One shoulder swimsuits have lined front with shelf bra and outer edges finished with elastic. View B has flounce at neckline. Pattern includes 1/4" (6 mm) seam allowances.

| Size                 | xs                         | s                      | M                          | L                         | XL                          |               |
|----------------------|----------------------------|------------------------|----------------------------|---------------------------|-----------------------------|---------------|
| Material Required:   | Fabric requirement allow   | s for nap, one-way des | ign or shading. Extra fab  | ric may be needed to mat  | ch design or for shrinkage  |               |
| Fabric 60" (152 cm)  | ) Wide                     |                        |                            | -                         |                             |               |
| View A               | 5/8 (0.60)                 | 5/8 (0.60)             | 5/8 (0.60)                 | 3/4 (0.70)                | 3/4 (0.70)                  | yd (m)        |
| View B               | 3/4 (0.70)                 | 7/8 (0.80)             | 1 (0.95)                   | 1 (0.95)                  | 1 (0.95)                    | yd (m)        |
| Fabric 45" (115 cm)  | ) Wide                     |                        |                            |                           |                             |               |
| View A               | 3/4 (0.70)                 | 7/8 (0.80)             | 1 1/8 (1.05)               | 1 1/8 (1.05)              | 1 1/4 (1.15)                | yd (m)        |
| View B               | 7/8 (0.80)                 | 1 (0.95)               | 1 1/8 (1.05)               | 1 1/8 (1.05)              | 1 1/4 (1.15)                | yd (m)        |
| Swimwear Lining 3    | 4" (85 cm) Wide (Minim     | um Width)              |                            |                           |                             |               |
| View A & B           | 1/2 (0.50)                 | 5/8 (0.60)             | 5/8 (0.60)                 | 5/8 (0.60)                | 3/4 (0.70)                  | yd (m)        |
| Notions: Thread, 5/8 | 8 yd (0.60 m) of 3/4" (2 c | m) wide swimwear elas  | tic; 3/8" (1 cm) wide swir | nwear elastic-2 5/8 yd (2 | .40 m) for sizes XS-S, 3 1/ | 4 yd (3.00 m) |
| for sizes M-L-XL.    |                            |                        |                            |                           |                             |               |