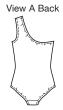

One shoulder swimsuits have lined front with shelf bra and outer edges finished with elastic. View B has flounce at neckline. Pattern includes 1/4" (6 mm) seam allowances.

| Size                 | xs                         | s                      | M                          | L                         | XL                          |               |
|----------------------|----------------------------|------------------------|----------------------------|---------------------------|-----------------------------|---------------|
| Material Required:   | Fabric requirement allow   | s for nap, one-way des | ign or shading. Extra fab  | ric may be needed to mat  | ch design or for shrinkage  |               |
| Fabric 60" (152 cm)  | ) Wide                     |                        |                            | -                         |                             |               |
| View A               | 5/8 (0.60)                 | 5/8 (0.60)             | 5/8 (0.60)                 | 3/4 (0.70)                | 3/4 (0.70)                  | yd (m)        |
| View B               | 3/4 (0.70)                 | 7/8 (0.80)             | 1 (0.95)                   | 1 (0.95)                  | 1 (0.95)                    | yd (m)        |
| Fabric 45" (115 cm)  | ) Wide                     |                        |                            |                           |                             |               |
| View A               | 3/4 (0.70)                 | 7/8 (0.80)             | 1 1/8 (1.05)               | 1 1/8 (1.05)              | 1 1/4 (1.15)                | yd (m)        |
| View B               | 7/8 (0.80)                 | 1 (0.95)               | 1 1/8 (1.05)               | 1 1/8 (1.05)              | 1 1/4 (1.15)                | yd (m)        |
| Swimwear Lining 3    | 4" (85 cm) Wide (Minim     | um Width)              |                            |                           |                             |               |
| View A & B           | 1/2 (0.50)                 | 5/8 (0.60)             | 5/8 (0.60)                 | 5/8 (0.60)                | 3/4 (0.70)                  | yd (m)        |
| Notions: Thread, 5/8 | 8 yd (0.60 m) of 3/4" (2 c | m) wide swimwear elas  | tic; 3/8" (1 cm) wide swir | nwear elastic-2 5/8 yd (2 | .40 m) for sizes XS-S, 3 1/ | 4 yd (3.00 m) |
| for sizes M-L-XL.    |                            |                        |                            |                           |                             |               |