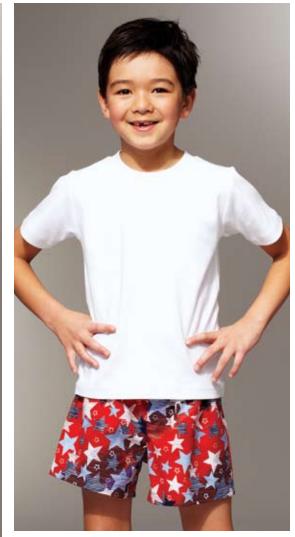

**3786** BOYS' SLEEP PANTS & SHORTS XS (4-5)-S (6)-M (7-8)-L (10)-XL (12-14)

**Designed for woven fabrics.**Suggested Fabrics: Cotton, cotton types, flannel, broadcloth.

Pull-on pants and shorts have fly opening and elastic in casing at waist. Pants and shorts are very easy to sew and have special easy-to-follow sewing instructions. Pattern includes 5/8" (1.5 cm) seam allowances.