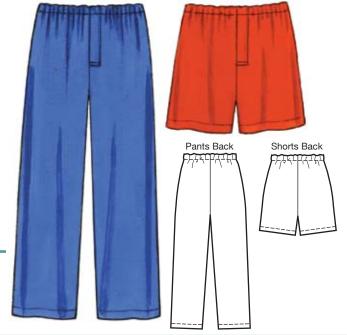

**3786** BOYS' SLEEP PANTS & SHORTS XS (4-5)-S (6)-M (7-8)-L (10)-XL (12-14)

**Designed for woven fabrics.**Suggested Fabrics: Cotton, cotton types, flannel, broadcloth.

Pull-on pants and shorts have fly opening and elastic in casing at waist. Pants and shorts are very easy to sew and have special easy-to-follow sewing instructions. Pattern includes 5/8" (1.5 cm) seam allowances.