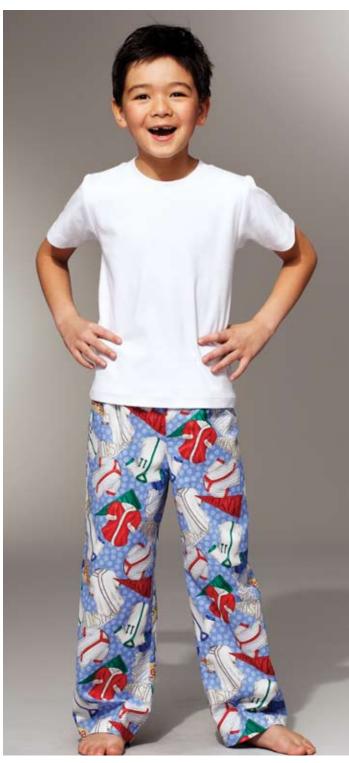

**3786** BOYS' SLEEP PANTS & SHORTS XS (4-5)-S (6)-M (7-8)-L (10)-XL (12-14)

**Designed for woven fabrics.**Suggested Fabrics: Cotton, cotton types, flannel, broadcloth.

Pull-on pants and shorts have fly opening and elastic in casing at waist. Pants and shorts are very easy to sew and have special easy-to-follow sewing instructions. Pattern includes 5/8" (1.5 cm) seam allowances.