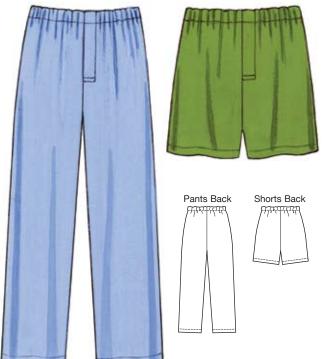

**3793** 

MEN'S SLEEP PANTS & SHORTS S-M-L-XL-XXL

## Designed for woven fabrics.

Suggested Fabrics: Cotton, cotton types, flannel, broadcloth.

Men's pull-on pants and shorts have fly opening and elastic in casing at waist. Pants and shorts are very easy to make and have special easy-to-follow sewing instructions.

Pattern includes 5/8" (1.5 cm) seam allowances.

| S                        | ize                                                                                                                                           | S            | M            | L            | XL           | XXL          |        |  |
|--------------------------|-----------------------------------------------------------------------------------------------------------------------------------------------|--------------|--------------|--------------|--------------|--------------|--------|--|
| F                        | Finished Inside Leg Seam Pants 29" (74 cm) – All Sizes Shorts 6" (15 cm) – All Sizes                                                          |              |              |              |              |              |        |  |
| N                        | Material Required: Fabric requirement allows for nap, one-way design or shading. Extra fabric may be needed to match design or for shrinkage. |              |              |              |              |              |        |  |
| Fabric 60" (152 cm) Wide |                                                                                                                                               |              |              |              |              |              |        |  |
|                          | Pants                                                                                                                                         | 2 1/4 (2.10) | 2 1/4 (2.10) | 2 3/8 (2.20) | 2 3/4 (2.55) | 2 3/4 (2.55) | yd (m) |  |
|                          | Shorts                                                                                                                                        | 7/8 (0.80)   | 1 (0.95)     | 1 1/4 (1.15) | 1 3/8 (1.30) | 1 1/2 (1.40) | yd (m) |  |
| Fabric 45" (115 cm) Wide |                                                                                                                                               |              |              |              |              |              |        |  |
|                          | Pants                                                                                                                                         | 2 5/8 (2.40) | 2 5/8 (2.40) | 2 3/4 (2.55) | 2 7/8 (2.65) | 2 7/8 (2.65) | yd (m) |  |
|                          | Shorts                                                                                                                                        | 1 1/4 (1.15) | 1 3/8 (1.30) | 1 3/8 (1.30) | 1 5/8 (1.50) | 1 5/8 (1.50) | yd (m) |  |
| N                        | Notions: Thread, 1 1/8 yd (1 m) of 1 1/4" (3.5 cm) wide elastic.                                                                              |              |              |              |              |              |        |  |
|                          |                                                                                                                                               |              |              |              |              |              |        |  |