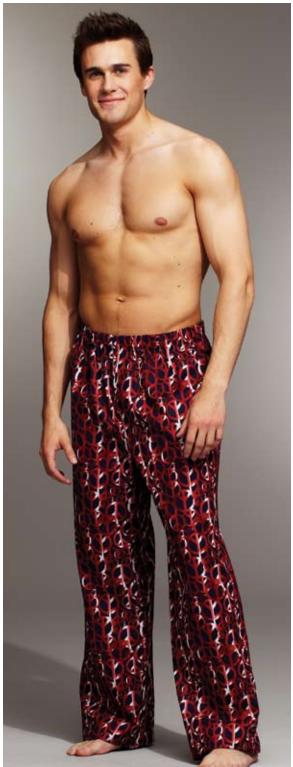

**3793** 

MEN'S SLEEP PANTS & SHORTS S-M-L-XL-XXL

## Designed for woven fabrics.

Suggested Fabrics: Cotton, cotton types, flannel, broadcloth.

Men's pull-on pants and shorts have fly opening and elastic in casing at waist. Pants and shorts are very easy to make and have special easy-to-follow sewing instructions.