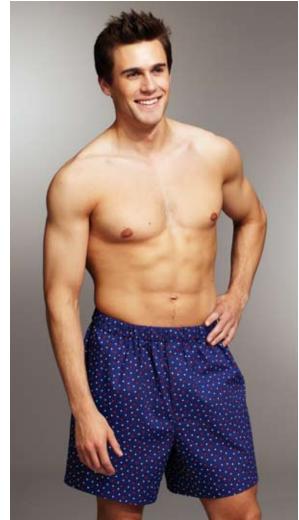

**3793** 

MEN'S SLEEP PANTS & SHORTS S-M-L-XL-XXL

## Designed for woven fabrics.

Suggested Fabrics: Cotton, cotton types, flannel, broadcloth.

Men's pull-on pants and shorts have fly opening and elastic in casing at waist. Pants and shorts are very easy to make and have special easy-to-follow sewing instructions.