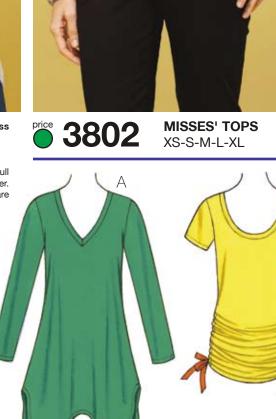

Suggested Fabrics: Jersey, matte jersey, interlock.

Misses' tops have self fabric neckband. View A has V-neckline, full length sleeves, and flared uneven bottom edge, sides are longer. View B has scoop neckline, short sleeves, and side seams are gathered with ribbon in casings.
Pattern includes 1/4" (6 mm) seam allowances.