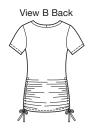

Suggested Fabrics: Jersey, matte jersey, interlock.

Misses' tops have self fabric neckband. View A has V-neckline, full length sleeves, and flared uneven bottom edge, sides are longer. View B has scoop neckline, short sleeves, and side seams are gathered with ribbon in casings.
Pattern includes 1/4" (6 mm) seam allowances.

Finished Length at Center Back from Natural Neckline Note: View A sides are longer. Finished length of View B is before sides are pulled into gathers. 28 1/2 (72) View A & B 27 1/2 (70) 29 1/2 (75) 30 1/2 (77) 31 1/2 (80)