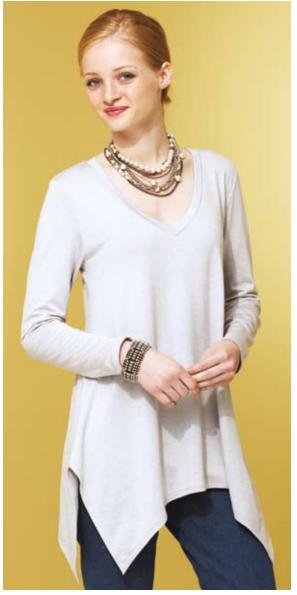

Suggested Fabrics: Jersey, matte jersey, interlock.

Misses' tops have self fabric neckband. View A has V-neckline, full length sleeves, and flared uneven bottom edge, sides are longer. View B has scoop neckline, short sleeves, and side seams are gathered with ribbon in casings.
Pattern includes 1/4" (6 mm) seam allowances.