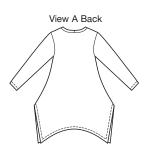

Suggested Fabrics: Jersey, matte jersey, interlock.

Misses' tops have self fabric neckband. View A has V-neckline, full length sleeves, and flared uneven bottom edge, sides are longer. View B has scoop neckline, short sleeves, and side seams are gathered with ribbon in casings.
Pattern includes 1/4" (6 mm) seam allowances.

Finished Length at Center Back from Natural Neckline Note: View A sides are longer. Finished length of View B is before sides are pulled into gathers. 28 1/2 (72) View A & B 27 1/2 (70) 29 1/2 (75) 30 1/2 (77) 31 1/2 (80)