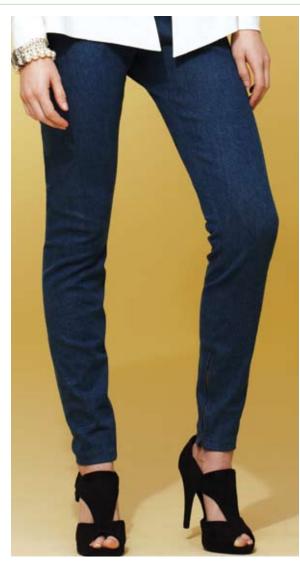

Very close fitting pants, without side seams, have elastic at waist. View A has zippers in inside leg seams at bottom edge. View B has exposed zippers at outside legs at bottom edge. Pattern includes 5/8" (1.5 cm) seam allowances.