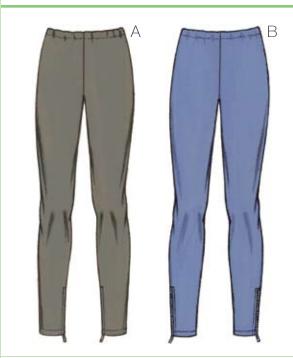

Very close fitting pants, without side seams, have elastic at waist. View A has zippers in inside leg seams at bottom edge. View B has exposed zippers at outside legs at bottom edge. Pattern includes 5/8" (1.5 cm) seam allowances.