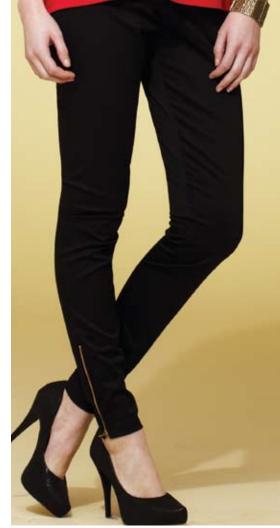

Very close fitting pants, without side seams, have elastic at waist. View A has zippers in inside leg seams at bottom edge. View B has exposed zippers at outside legs at bottom edge. Pattern includes 5/8" (1.5 cm) seam allowances.