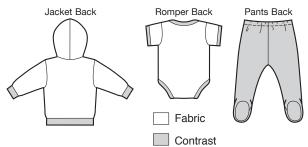

Jacket has double hood, kangaroo pockets, front zipper, full length sleeves with cuffs, and waistband. Cuffs and waistband are from contrast fabric. Romper has envelope shoulders, short sleeves, snap closure at crotch, and outer edges finished with contrast fabric bindings. Pants with feet are made from contrast fabric and have elastic in casing at waist.
Pattern includes 1/4" (6 mm) seam allowances.