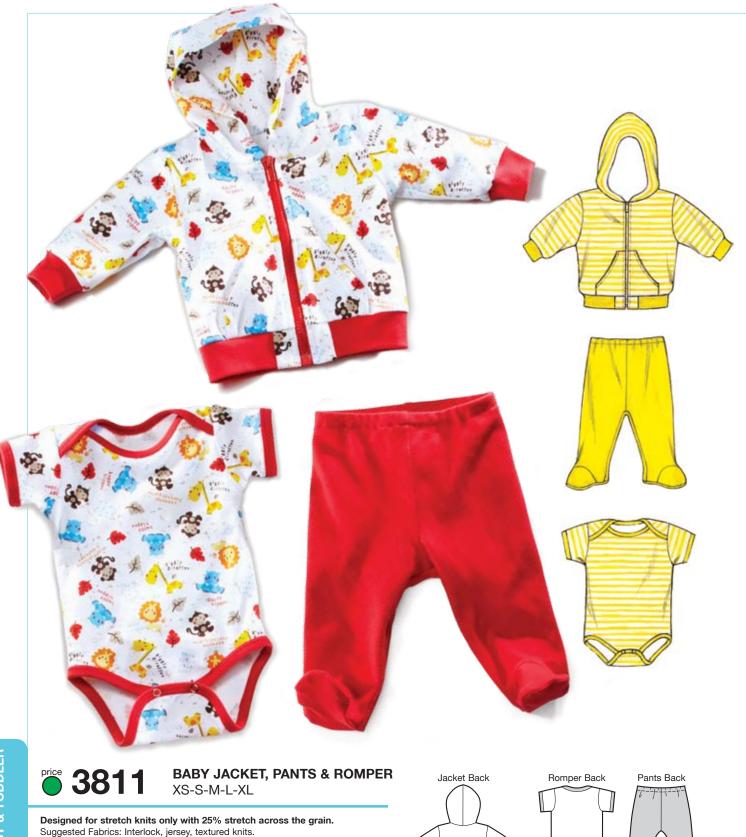

Jacket has double hood, kangaroo pockets, front zipper, full length sleeves with cuffs, and waistband. Cuffs and waistband are from contrast fabric. Romper has envelope shoulders, short sleeves, snap closure at crotch, and outer edges finished with contrast fabric bindings. Pants with feet are made from contrast fabric and have elastic in casing at waist.
Pattern includes 1/4" (6 mm) seam allowances.

| Size                                                                                                                                                        | xs         | s           | М          |            | XL         |        |
|-------------------------------------------------------------------------------------------------------------------------------------------------------------|------------|-------------|------------|------------|------------|--------|
| Size                                                                                                                                                        | AS         | 3           | IVI        | L          | AL .       |        |
| Age                                                                                                                                                         | Newborn    | 0-3         | 3-6        | 6-12       | 12-18      | months |
| Finished Length at Center Back                                                                                                                              |            |             |            |            |            |        |
| Jacket                                                                                                                                                      | 9 1/2 (24) | 10 1/2 (26) | 11 (29)    | 12 (31)    | 13 (33)    | " (cm) |
| Material Required: Fabric requirement allows for nap, one-way design or shading. Extra fabric may be needed to match design or for shrinkage.               |            |             |            |            |            |        |
| Fabric 60" (152 cm) Wide                                                                                                                                    |            |             |            |            |            |        |
| Jacket, Pants & Romper                                                                                                                                      | 3/4 (0.70) | 7/8 (0.80)  | 7/8 (0.80) | 1 (0.95)   | 1 (0.95)   | yd (m) |
| Contrast 60" (152 cm) Wide                                                                                                                                  |            |             |            |            |            |        |
| Jacket, Pants & Romper                                                                                                                                      | 1/2 (0.50) | 1/2 (0.50)  | 5/8 (0.60) | 5/8 (0.60) | 5/8 (0.60) | yd (m) |
| Notions: Thread. Jacket: One separating zipper—9" (23 cm) for XS-S, 12" (30 cm) for M-L-XL. Pants: 1/2 yd (0.50 m) of 3/8" (1 cm) wide elastic. Romper: Two |            |             |            |            |            |        |
| snap sets for sizes XS-S. Three snap sets for sizes M-L-XL. <b>Note:</b> Purchase suggested length of zipper or longer, zipper will be trimmed.             |            |             |            |            |            |        |