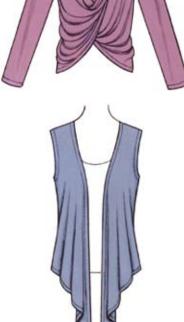

3819

MISSES' SKIRT, JACKET & VEST XS-S-M-L-XL

**Designed for stretch knits only with 25% stretch across the grain.** Suggested Fabrics: Interlock, jersey, textured knits, matte jersey.

Pull-on flared skirt has wide elastic on outside at waist and gusset at center back. Jacket and Vest have long angled fronts that can be buttoned to neckline at shoulders. Jacket has full length sleeves. Vest armholes are finished with facings. Pattern includes 1/4" (6 mm) seam allowances.