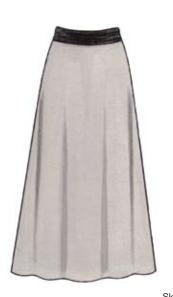

3819

MISSES' SKIRT, JACKET & VEST XS-S-M-L-XL

**Designed for stretch knits only with 25% stretch across the grain.** Suggested Fabrics: Interlock, jersey, textured knits, matte jersey.

Pull-on flared skirt has wide elastic on outside at waist and gusset at center back. Jacket and Vest have long angled fronts that can be buttoned to neckline at shoulders. Jacket has full length sleeves. Vest armholes are finished with facings. Pattern includes 1/4" (6 mm) seam allowances.