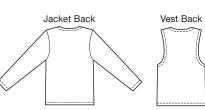

3819

MISSES' SKIRT, JACKET & VEST XS-S-M-L-XL

**Designed for stretch knits only with 25% stretch across the grain.** Suggested Fabrics: Interlock, jersey, textured knits, matte jersey.

Pull-on flared skirt has wide elastic on outside at waist and gusset at center back. Jacket and Vest have long angled fronts that can be buttoned to neckline at shoulders. Jacket has full length sleeves. Vest armholes are finished with facings. Pattern includes 1/4" (6 mm) seam allowances.