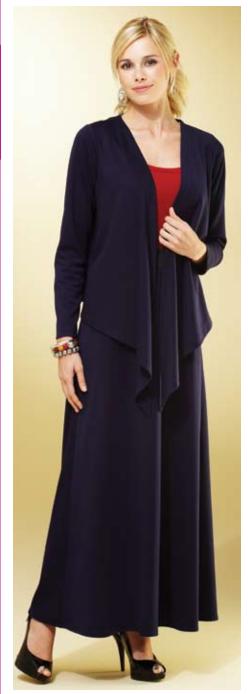

3819

MISSES' SKIRT, JACKET & VEST XS-S-M-L-XL

**Designed for stretch knits only with 25% stretch across the grain.** Suggested Fabrics: Interlock, jersey, textured knits, matte jersey.

Pull-on flared skirt has wide elastic on outside at waist and gusset at center back. Jacket and Vest have long angled fronts that can be buttoned to neckline at shoulders. Jacket has full length sleeves. Vest armholes are finished with facings. Pattern includes 1/4" (6 mm) seam allowances.